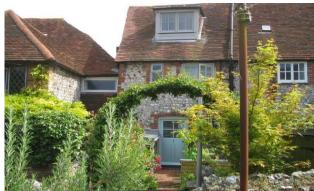

## Garden 30.0x 12.0ft ( 9.1m x 3.6m)

South facing secluded private garden with attractive paved terrace and borders with an assortment of established shrubs and plants. Wrought iron gate leading to village square and West Street. Shed and pair of small out buildings.