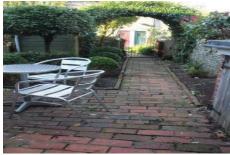

## Garden 30.0x 12.0ft ( 9.1m x 3.6m)

South facing secluded private garden with attractive paved terrace and borders with an assortment of established shrubs and plants. Wrought iron gate leading to village square and West Street. Shed and pair of small out buildings.