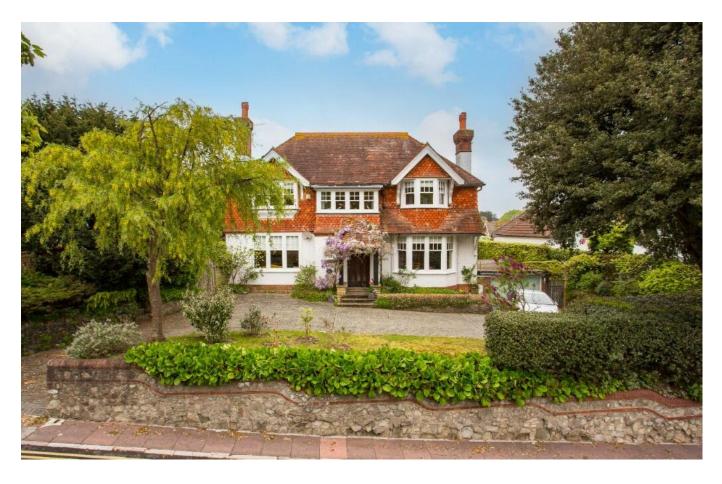

## £3,500 pcm + security deposit

Beachy Head Road, Eastbourne, East Sussex BN20 7QS

A beautifully presented 5-6 bedroom Detached period house. Rarely available this substantial and imposing property provides spacious and elegant accommodation. Arranged over 2 floors the property provides 3 reception rooms plus a study and art/ childrens play area. A large kitchen /breakfast room plus utility room. On the first floor there 5 large double bedrooms and 3 bathrooms. The house also provides excellent storage, There is an external workshop, boiler room and garage. The garden is secuded and attractive with areas of lawn and terrace. Available immediately.