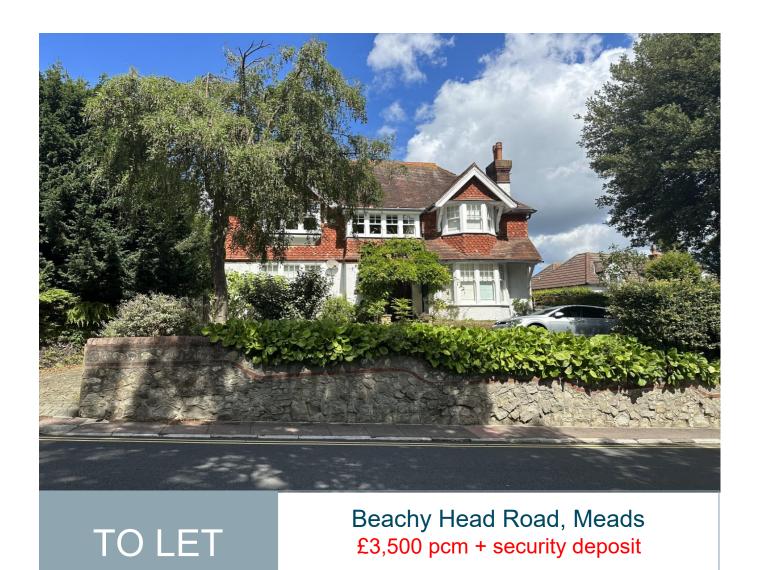

## £3,500 pcm + security deposit

Beachy Head Road, Eastbourne, East Sussex BN20 7QS

A beautifully presented 5-6 bedroom Detached period house. Rarely available this substantial and imposing property provides spacious and elegant accommodation. Arranged over 2 floors the property provides 3 reception rooms plus a study and art/ childrens play area. A large kitchen /breakfast room plus utility room. On the first floor there 5 large double bedrooms and 3 bathrooms. The house also provides excellent storage, There is an external workshop, boiler room and garage. The garden is secuded and attractive with areas of lawn and terrace. Available immediately.

## A beautifully presented 5-6 bedroom Detached period house.

- Detached Victorian House
- 5-6 Bedroom House
- 3 Bathrooms
- 3 Reception rooms
- Secluded Garden

- Large kitchen and separate utility room
- Elegant Period Features
- Excellent condition throughout
- Parking for several cars
- Excellent storage