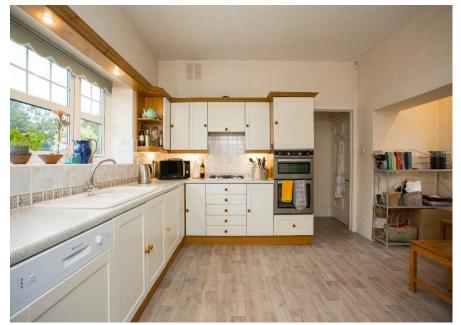

## £3,500 pcm + security deposit

Beachy Head Road, Eastbourne, East Sussex BN20 7QS

A beautifully presented 5-6 bedroom Detached period house. Rarely available this substantial and imposing property provides spacious and elegant accommodation. Arranged over 2 floors the property provides 3 reception rooms plus a study and art/ childrens play area. A large kitchen /breakfast room plus utility room. On the first floor there 5 large double bedrooms and 3 bathrooms. The house also provides excellent storage, There is an external workshop, boiler room and garage. The garden is secuded and attractive with areas of lawn and terrace. Available immediately.