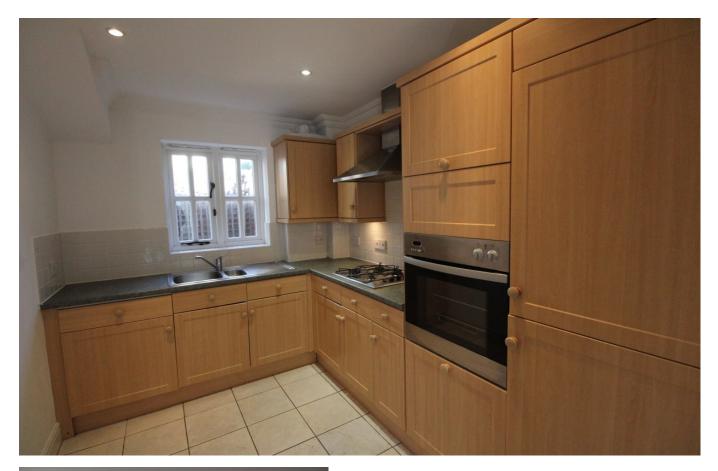

## £1,450 pcm + security deposit

6a De Walden Mews,

Eastbourne BN20 7QU A stylish 2 bedroom semi detached cottage within an exclusive gated Mews in Meads Village. Presented to a high standard the property provides particularly spacious accommodation with a large sitting room with attractive fireplace and double doors leading to the courtyard garden. The kitchen is fitted with a range of contemporary cabinets and built in appliances. The first floor has two good sized double bedrooms, both with fitted wardrobes plus a bathroom including a shower. Available immediately.