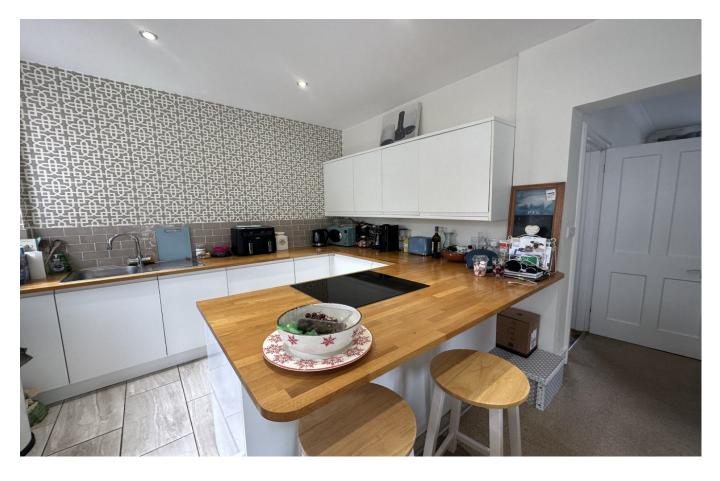

## £1,400 pcm + security deposit

The Village, Meads, Eastbourne BN20 7RB An opportunity to rent a newly renovated 2 bedroom house within the most sought after 'Village' of Meads. The cottage occupies a corner plot within this delightful square of period cottages surrounding the attractive allotment setting and has the unique benefit of a rear and side garden so attracting sun all day. Presented to an excellent standard, this property will be available to rent on a long term basis from the middle of Septemtember with a new kitchen, bathroom, central heating, electric installation and carpets. The sitting room and kitchen are arranged in an open plan style with fantastic lateral space providing a comfortable, contemporary home. Unfurnished. £1375 per month.