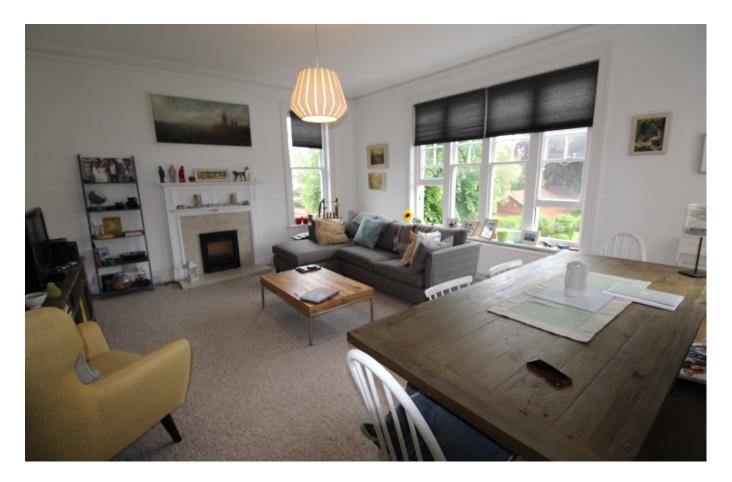

## £1,325 pcm + security deposit

9 Granville Road, Eastbourne, East Sussex BN20 7eg

An outstanding 2 bedroom apartment with shared garden on the first floor of a converted Victorian house. Situated within the Lower Meads area, close to the West side of town and the seafront, this property provides modern spacious living and period grandeur with many original features. Recently re-fitted the kitchen has a range of contemporary cabinets with built in appliances including, gas hob, electric oven, dishwasher, fridge and freezer; there is a separate laundry room for housing of washing machine and tumble dryer. The sitting room is situated to the front of the apartment and has high ceilings and orignal feature fireplace. Two double bedrooms plus modern bathroom including an additional shower compartment. Un-furnished, available 6th October on a long term basis.