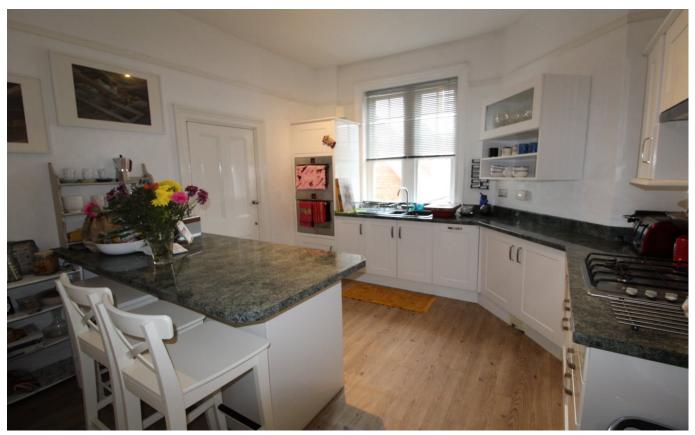

## £1,325 pcm + security deposit

9 Granville Road, Eastbourne, East Sussex BN20 7eg

An outstanding 2 bedroom apartment with shared garden on the first floor of a converted Victorian house. Situated within the Lower Meads area, close to the West side of town and the seafront, this property provides modern spacious living and period grandeur with many original features. Recently re-fitted the kitchen has a range of contemporary cabinets with built in appliances including, gas hob, electric oven, dishwasher, fridge and freezer; there is a separate laundry room for housing of washing machine and tumble dryer. The sitting room is situated to the front of the apartment and has high ceilings and orignal feature fireplace. Two double bedrooms plus modern bathroom including an additional shower compartment. Un-furnished, available 6th October on a long term basis.