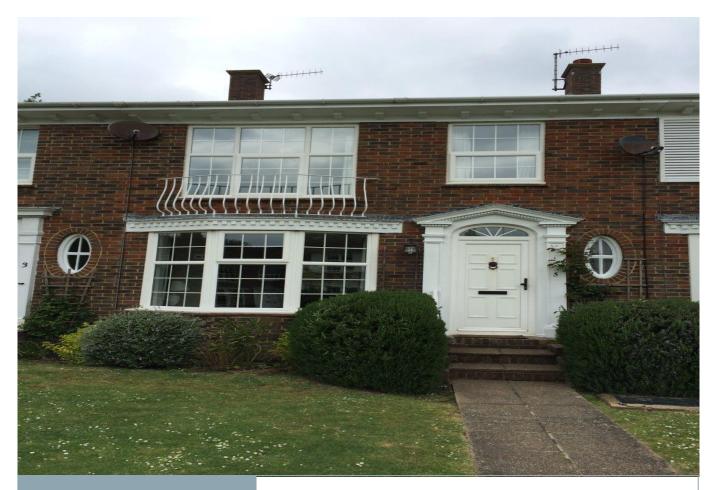

## TO LET

Milnthorpe Gardens, Meads £1,525 pcm + security deposit

Spacious three bedroom terraced house with garden, garage plus off road parking.

- Terraced
- 3 Beds
- 2 Receptions
- 1 Bathroom
- Parking

## £1,525 pcm + security deposit

Milnthorpe Gardens, Eastbourne, East Sussex BN20 7NW A 3 bedroom mid terraced house within a quiet and exclusive gated development close to Meads Village centre. This property provides bright and spacious accommodation with off road parking plus garage. A large sitting room which adjoins the dining room runs the full length of the house with views out to the large lawned area to the front and to the rear out to the private terraced garden. A modern fully fitted kitchen with integrated appliances including, electric oven and hob, fridge freezer, dishwasher, washing machine and microwave with door to the private rear garden. There are two large double bedrooms with fitted wardrobes as well as a third single bedroom. A shower room with an extra large shower enclosure. Ground floor cloakroom. Available now on a long term basis, unfurnished. Gas central heating and double glazing. EPC: D