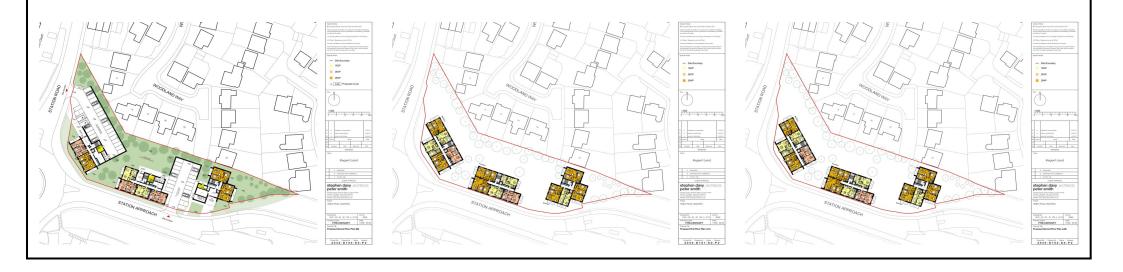

### **Property Description**

Development Site

This Excellent located development comes to the market with Planning for 47 units including 47 car park and cycle spaces, comprising of the following:

Block A

Planning for 15 units ranging from 50 sqm to 71 sqm, comprising of 11, 2-bedroom apartments and 4, 1-bedroom apartments

Block B

Planning for 19 units ranging from 50sqm to 75 sqm, comprising of 11, 2-bedroom apartments and 8, 1-bedroom apartments

Block C

Planning for 13 units ranging from 55sqm to 71 sqm, comprising of 10, 2-bedroom apartments and 3, 1-bedroom apartments

LOCATION

Set close to the River Thames, this development is in a prime location within walking distance to Greenhithe Station for exceptional transport links provided by Southeastern and Thameslink services into Central London and Rainham. There are ample local amenities including Bluewater Shopping Centre and a large ASDA Superstore. By car, the A2 and M25 is within easy reach.