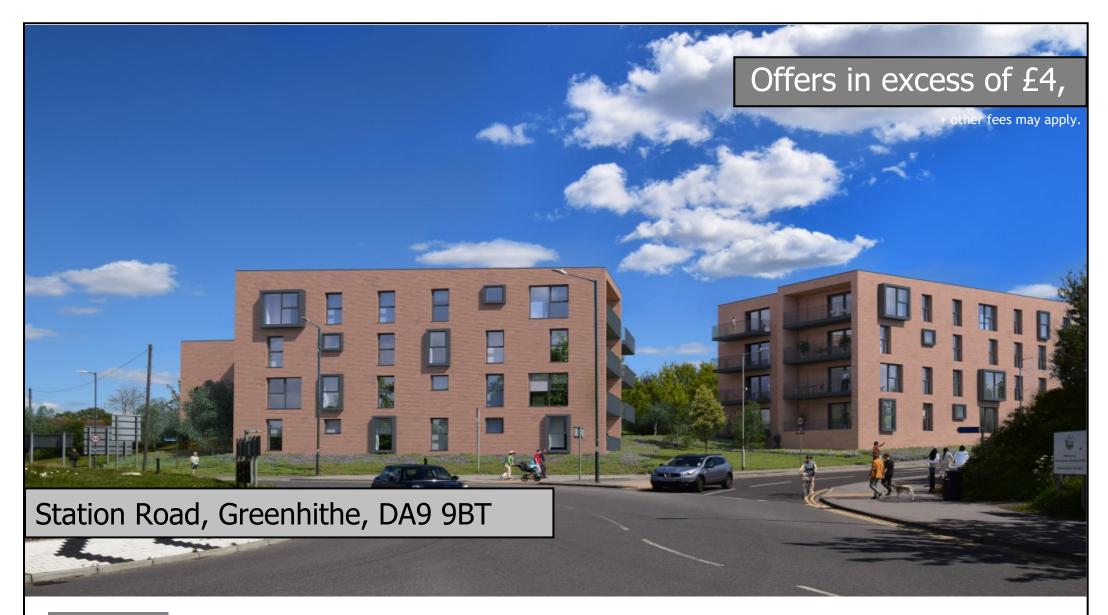

### **Property Description**

Development Site

This Excellent located development comes to the market with Planning for 47 units including 47 car park and cycle spaces, comprising of the following:

Block A

Block C

Planning for 13 units ranging from 55sqm to 71 sqm, comprising of 10, 2-bedroom apartments and 3, 1-bedroom apartments

LOCATION

Set close to the River Thames, this development is in a prime location within walking distance to Greenhithe Station for exceptional transport links provided by Southeastern and Thameslink services into Central London and Rainham. There are ample local amenities including Bluewater Shopping Centre and a large ASDA Superstore. By car, the A2 and M25 is within easy reach.