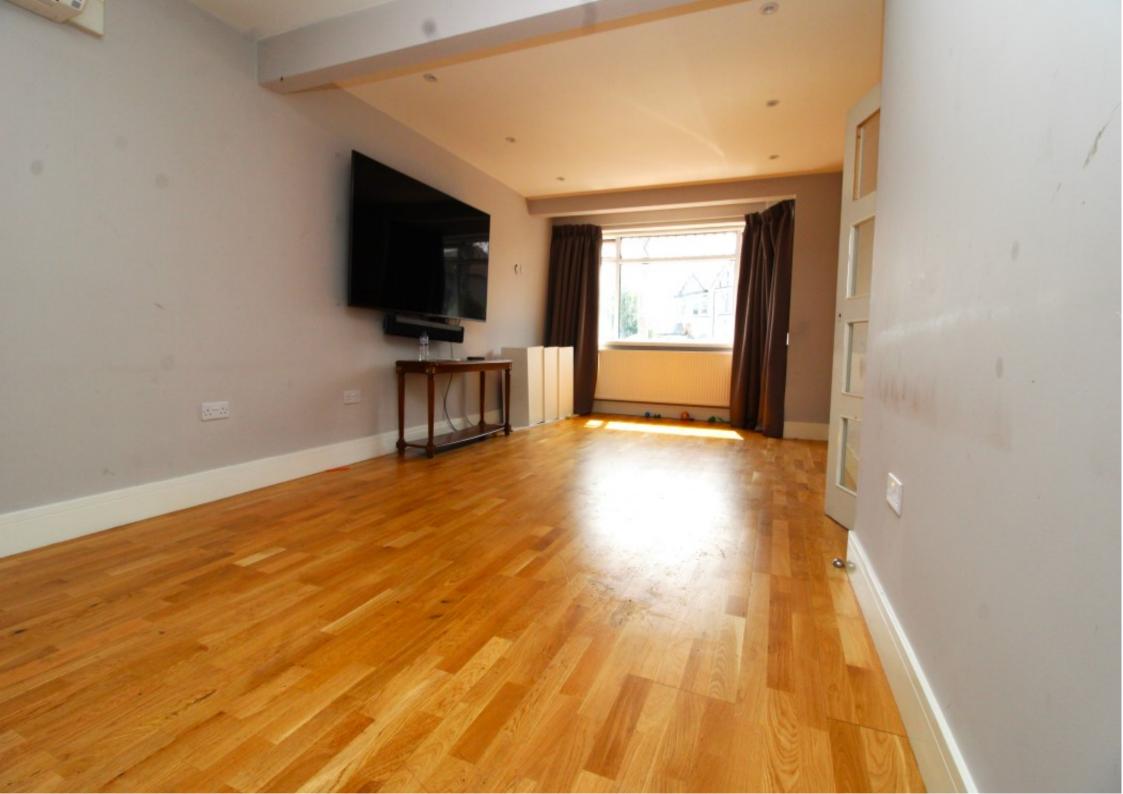

The property comprises of an entrance hallway, a spacious through lounge and dining area, extended fully fitted kitchen and a fully tiled family bathroom with bath to the ground floor. To the first floor there are three well proportioned bedrooms, the master boasting fitted wardrobes and en-suite bathroom. The property is well presented throughout with light and airy interiors and benefits from central heating, air conditioning and double glazing.