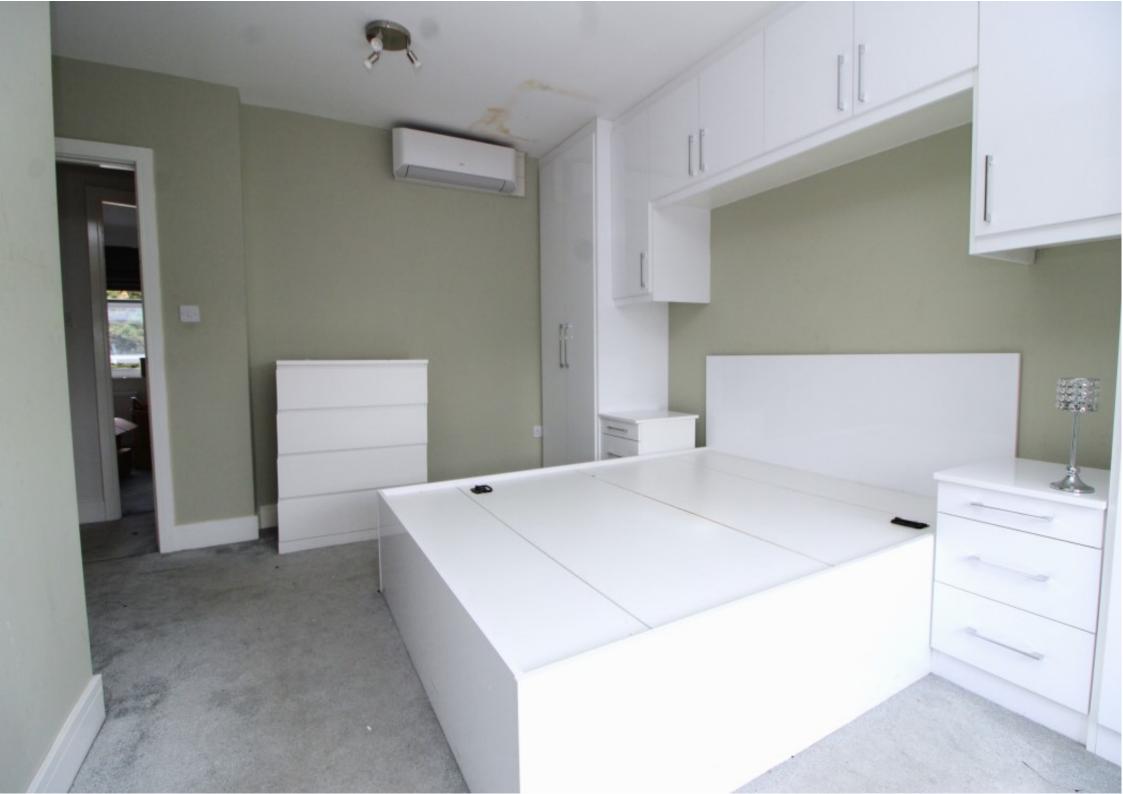

The property comprises of an entrance hallway, a spacious through lounge and dining area, extended fully fitted kitchen and a fully tiled family bathroom with bath to the ground floor. To the first floor there are three well proportioned bedrooms, the master boasting fitted wardrobes and en-suite bathroom. The property is well presented throughout with light and airy interiors and benefits from central heating, air conditioning and double glazing.