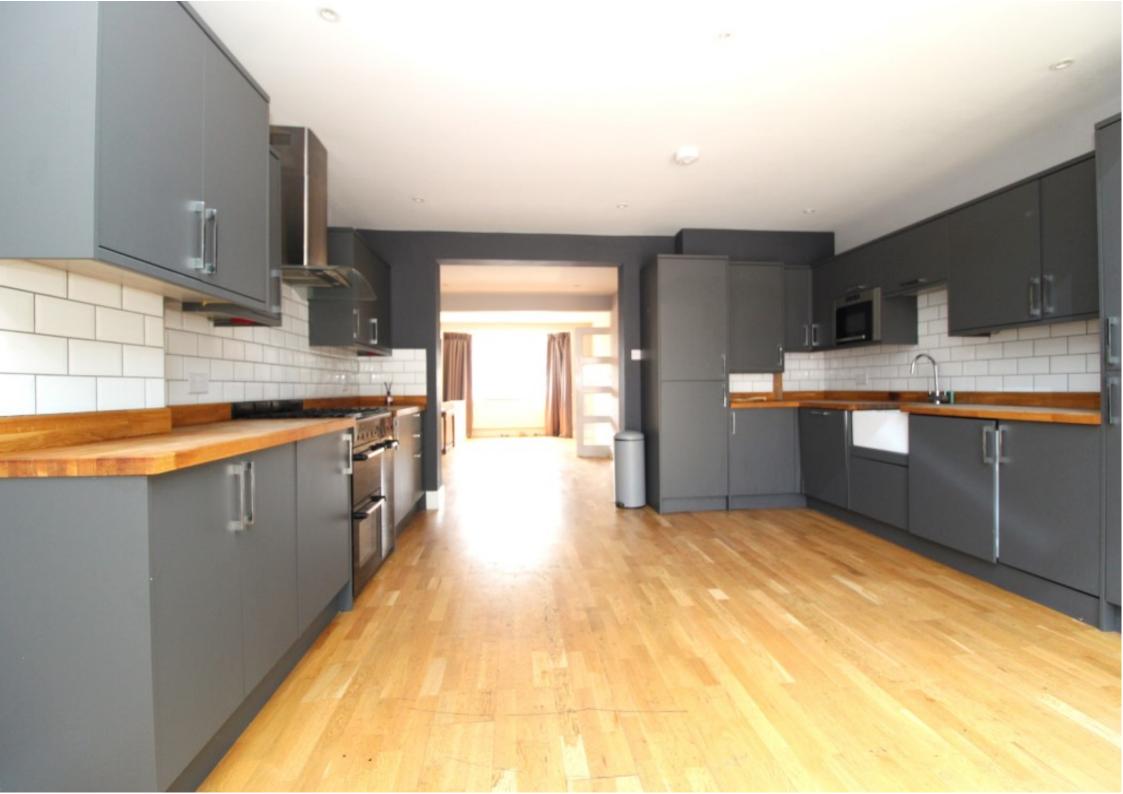

The property comprises of an entrance hallway, a spacious through lounge and dining area, extended fully fitted kitchen and a fully tiled family bathroom with bath to the ground floor. To the first floor there are three well proportioned bedrooms, the master boasting fitted wardrobes and en-suite bathroom. The property is well presented throughout with light and airy interiors and benefits from central heating, air conditioning and double glazing.