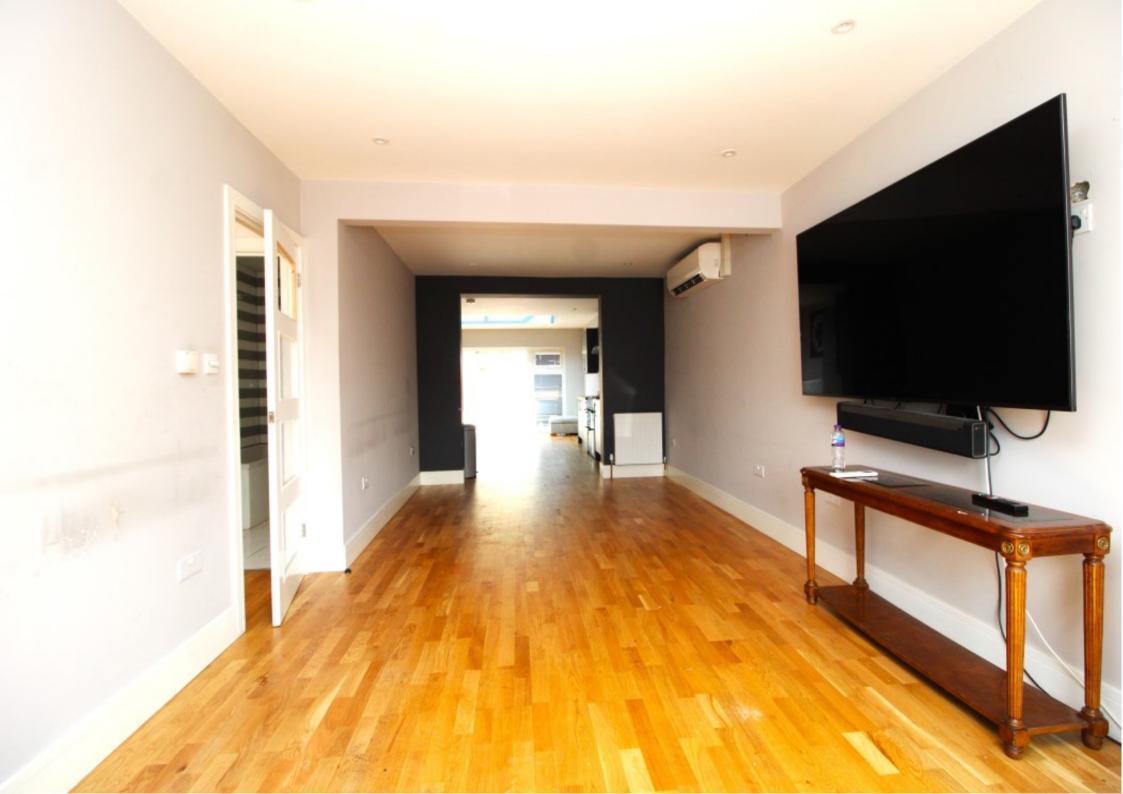

The property comprises of an entrance hallway, a spacious through lounge and dining area, extended fully fitted kitchen and a fully tiled family bathroom with bath to the ground floor. To the first floor there are three well proportioned bedrooms, the master boasting fitted wardrobes and en-suite bathroom. The property is well presented throughout with light and airy interiors and benefits from central heating, air conditioning and double glazing.