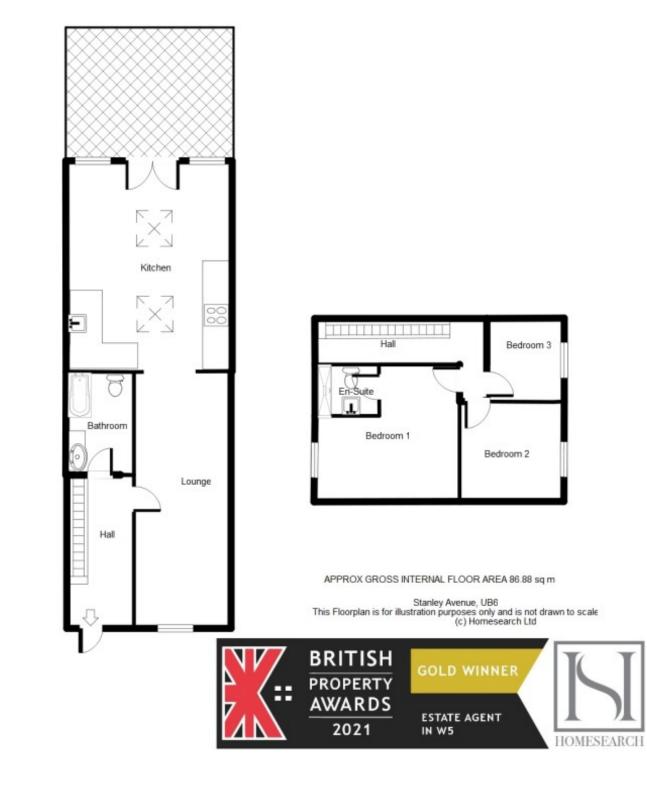

The property comprises of an entrance hallway, a spacious through lounge and dining area, extended fully fitted kitchen and a fully tiled family bathroom with bath to the ground floor. To the first floor there are three well proportioned bedrooms, the master boasting fitted wardrobes and en-suite bathroom. The property is well presented throughout with light and airy interiors and benefits from central heating, air conditioning and double glazing.

There is a front driveway and unrestricted off street parking and lovely enclosed rear garden

The garden is currently split and there is a separate outbuilding or "mancave" to the rear.