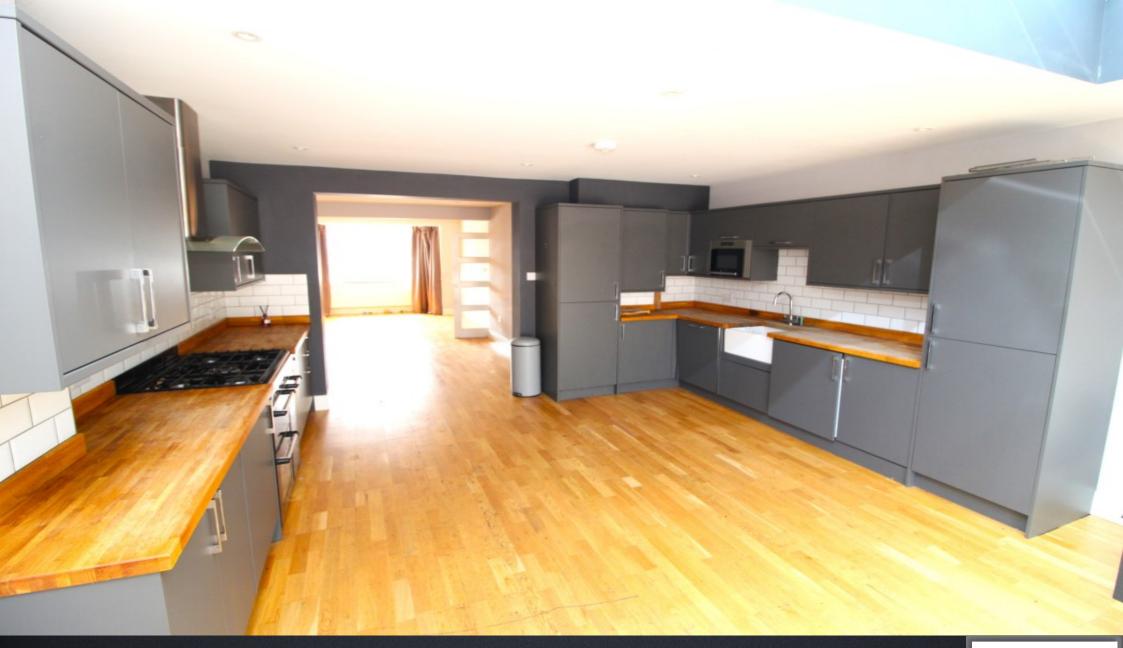

The property comprises of an entrance hallway, a spacious through lounge and dining area, extended fully fitted kitchen and a fully tiled family bathroom with bath to the ground floor. To the first floor there are three well proportioned bedrooms, the master boasting fitted wardrobes and en-suite bathroom. The property is well presented throughout with light and airy interiors and benefits from central heating, air conditioning and double glazing.