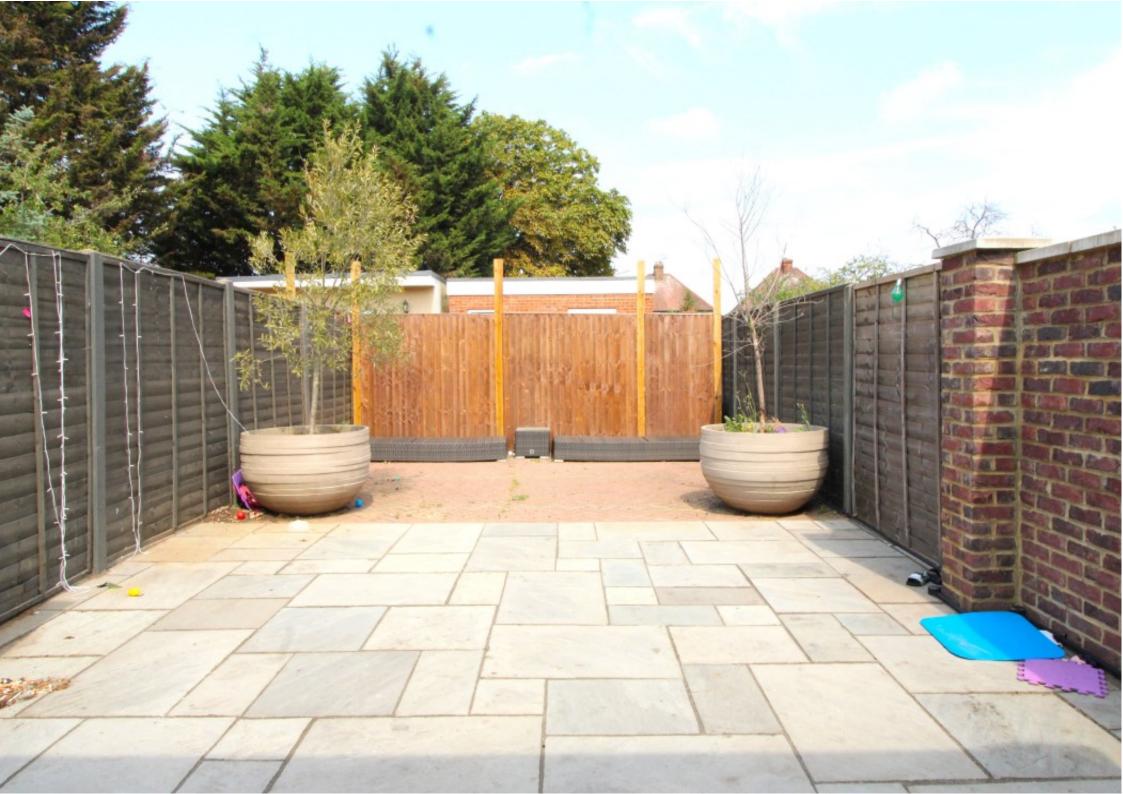

There is a front driveway and unrestricted off street parking and lovely enclosed rear garden

The garden is currently split and there is a separate outbuilding or "mancave" to the rear.