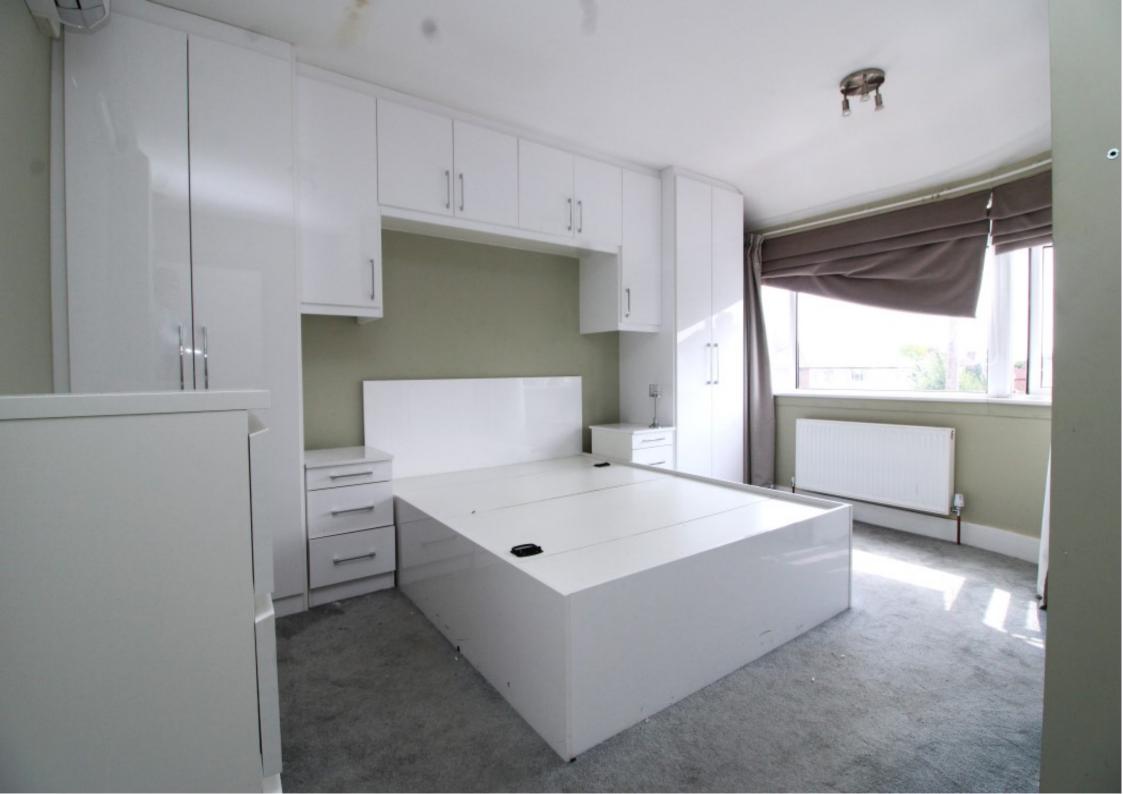

The property comprises of an entrance hallway, a spacious through lounge and dining area, extended fully fitted kitchen and a fully tiled family bathroom with bath to the ground floor. To the first floor there are three well proportioned bedrooms, the master boasting fitted wardrobes and en-suite bathroom. The property is well presented throughout with light and airy interiors and benefits from central heating, air conditioning and double glazing.