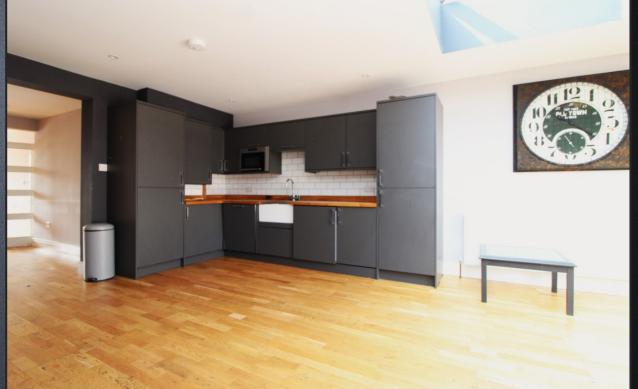

The property comprises of an entrance hallway, a spacious through lounge and dining area, extended fully fitted kitchen and a fully tiled family bathroom with bath to the ground floor. To the first floor there are three well proportioned bedrooms, the master boasting fitted wardrobes and en-suite bathroom. The property is well presented throughout with light and airy interiors and benefits from central heating, air conditioning and double glazing.