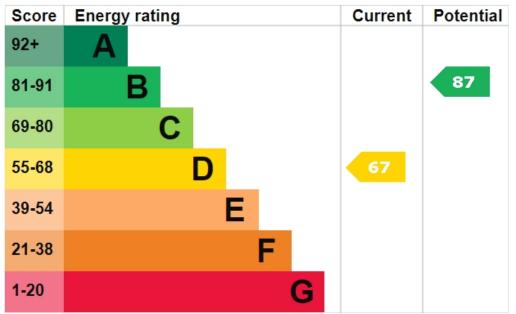

#### TENURE

| The | property | is      | FREEHOLD |
|-----|----------|---------|----------|
| We  | are      | advised | that     |

EPC

We are advised that the property is EPC D rating

COUNCIL TAX BANDING

We are advised that the property is Council Tax Band D  $(\pounds 1735p.a)$ 