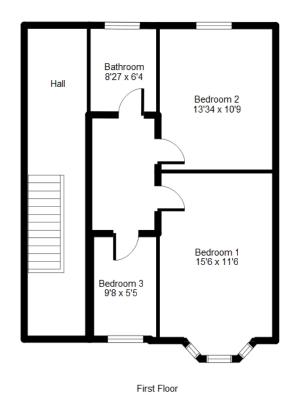

On the ground floor is two large receptions rooms both with stunning double windows and the kitchen which opens out into the 40ft garden with a detached garage at the end, with access from the street as well as a side gate, for easy access to the property. The first floor comprises of two double bedrooms, a single bedroom and a family bathroom all rooms boast with light and character, you're then met with the attic stairs which leads you up to a lovely wide open space of the attic, which brings great potential to this property as a whole.

## APPROX GROSS INTERNAL FLOOR AREA: 1281.29 SQ FT

This floor plan is for illustration purposes only and it is not to scale (c) Homesearch Ltd