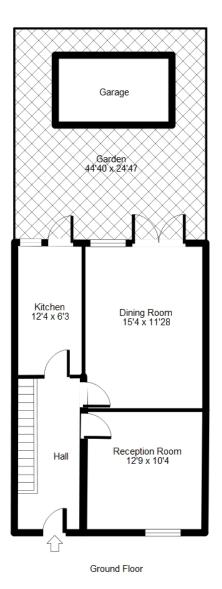

On the ground floor is two large receptions rooms both with stunning double windows and the kitchen which opens out into the 40ft garden with a detached garage at the end, with access from the street as well as a side gate, for easy access to the property. The first floor comprises of two double bedrooms, a single bedroom and a family bathroom all rooms boast with light and character, you're then met with the attic stairs which leads you up to a lovely wide open space of the attic, which brings great potential to this property as a whole.

## APPROX GROSS INTERNAL FLOOR AREA: 1281.29 SQ FT

This floor plan is for illustration purposes only and it is not to scale (c) Homesearch Ltd