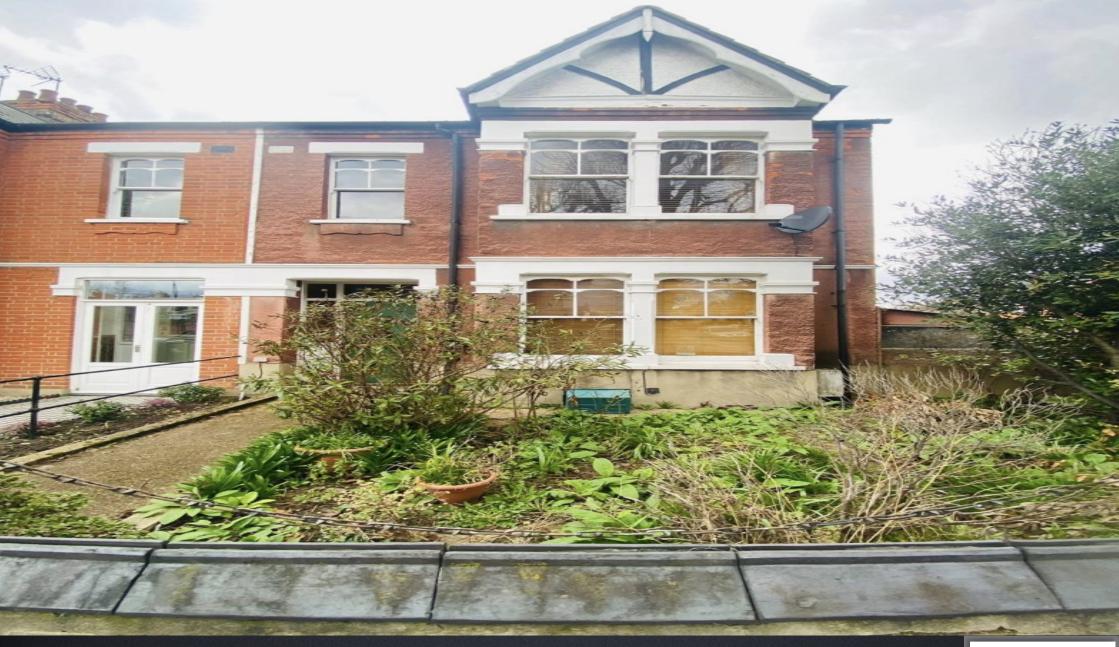

Hereford Road, South Ealing

Offers in region of £800,000

4 Bedroom End of Terrace House With Garden and Garage

This 1930s end of terrace house comes to the market with lots of the original features. This property is perfect for the DIY or builder enthusiasts as it needs total refurbishment and with a little bit of love has potential to make a beautiful family home. This home is conveniently located close to schools, parks and amenities and transport links such as South Ealing station an easy commute to central London.

On the ground floor is two large receptions rooms both with stunning double windows and the kitchen which opens out into the 40ft garden with a detached garage at the end, with access from the street as well as a side gate, for easy access to the property. The first floor comprises of two double bedrooms, a single bedroom and a family bathroom all rooms boast with light and character, you're then met with the attic stairs which leads you up to a lovely wide open space of the attic, which brings great potential to this property as a whole.