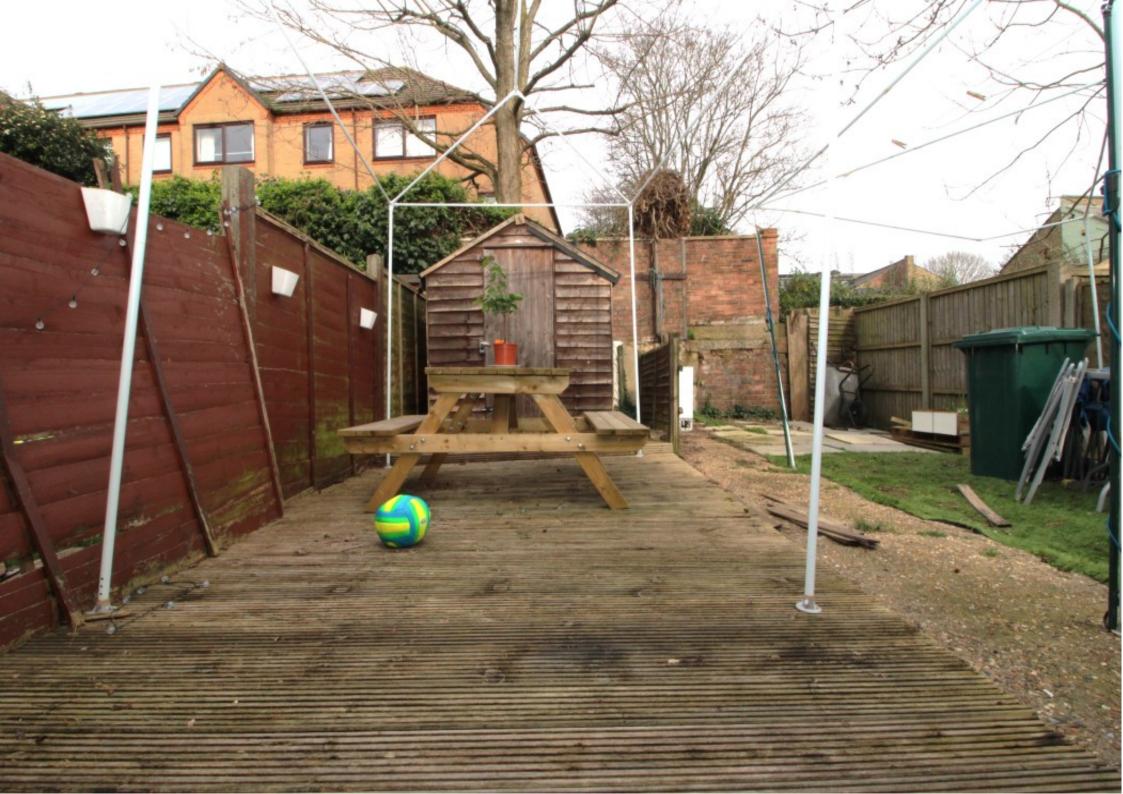

Adding to its appeal, the flat comes with its own private rear garden with ground floor access through the kitchen, providing a tranquil outdoor space for relaxation and enjoyment. Residents also have the convenience of a front garden.