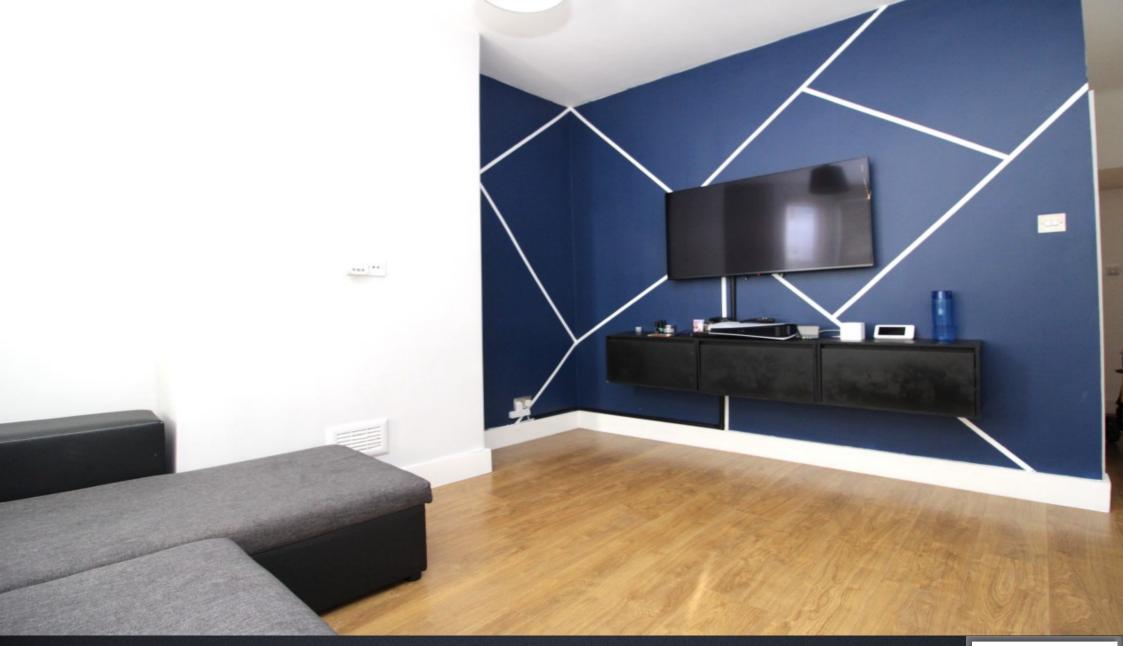

The property is 432sqft and comes with a long lease from August 2005 to August 2194.

The interior comprises a spacious reception room with bay windows, a modern fitted kitchen with dual aspect windows allowing for loads of natural light, a comfortable double bedroom with a garden view and a generously proportioned bathroom.

Adding to its appeal, the flat comes with its own private rear garden with ground floor access through the kitchen, providing a tranquil outdoor space for relaxation and enjoyment. Residents also have the convenience of a front garden.