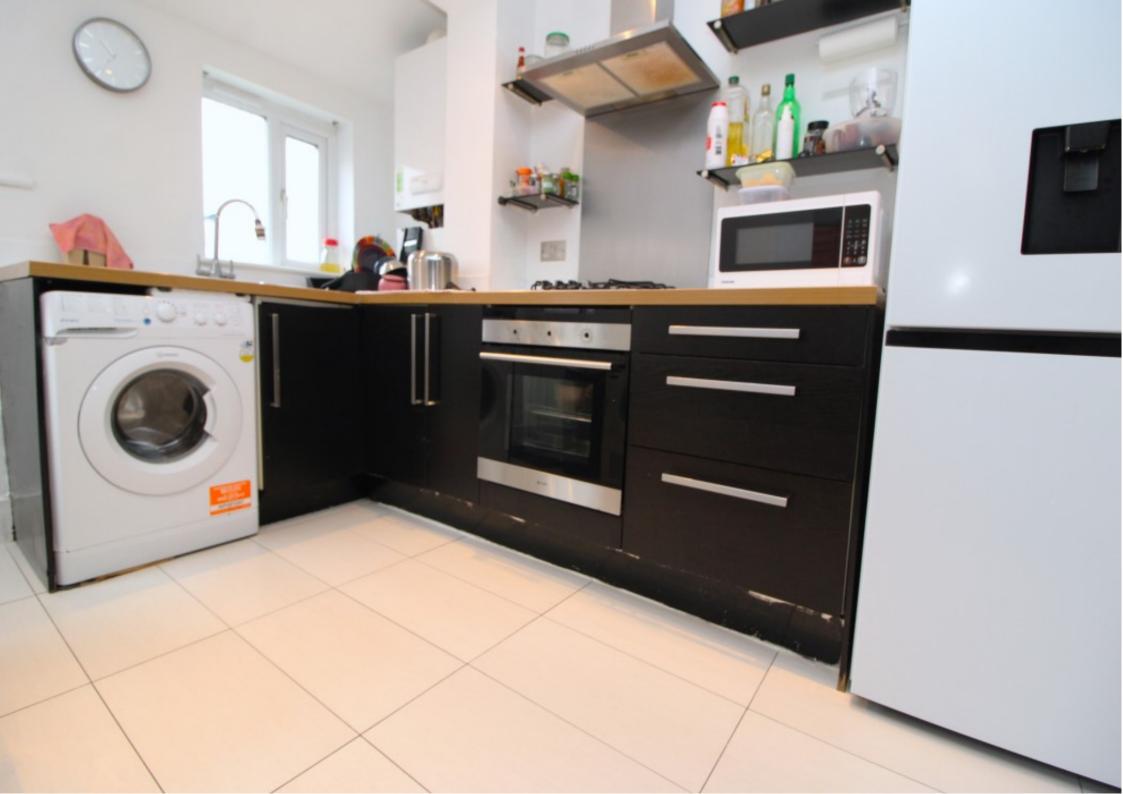

The property is 432sqft and comes with a long lease from August 2005 to August 2194.

The interior comprises a spacious reception room with bay windows, a modern fitted kitchen with dual aspect windows allowing for loads of natural light, a comfortable double bedroom with a garden view and a generously proportioned bathroom.