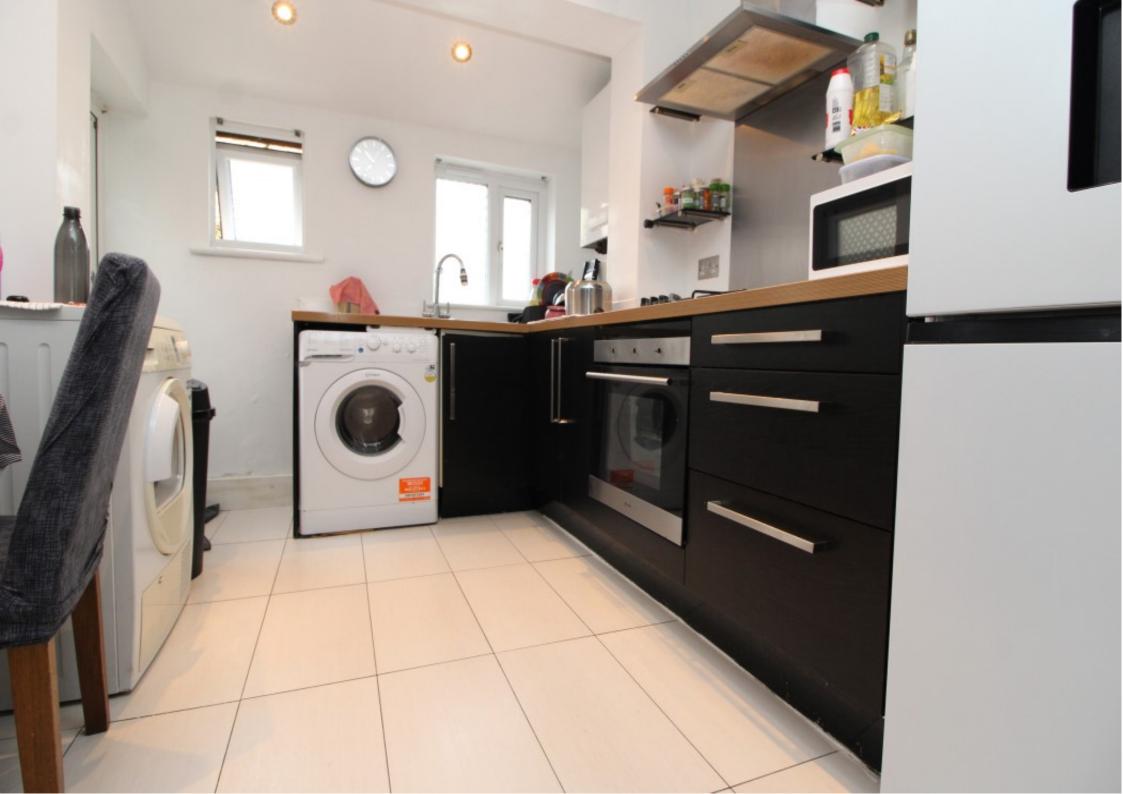

The property is 432sqft and comes with a long lease from August 2005 to August 2194.

The interior comprises a spacious reception room with bay windows, a modern fitted kitchen with dual aspect windows allowing for loads of natural light, a comfortable double bedroom with a garden view and a generously proportioned bathroom.