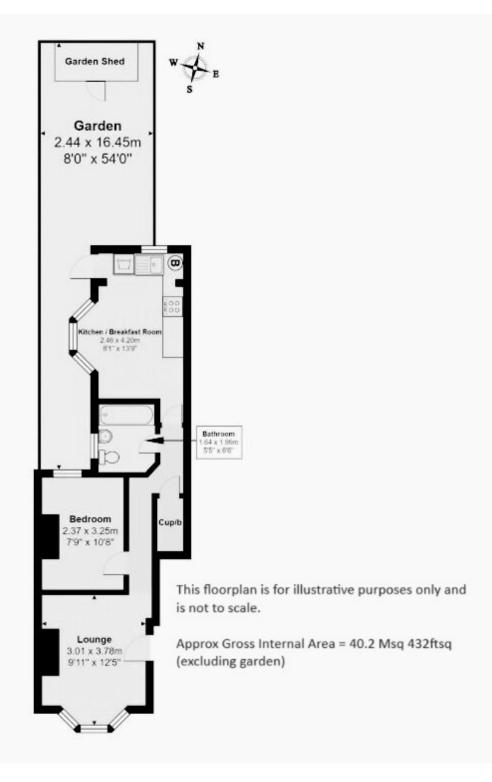

The property is 432sqft and comes with a long lease from August 2005 to August 2194.

The interior comprises a spacious reception room with bay windows, a modern fitted kitchen with dual aspect windows allowing for loads of natural light, a comfortable double bedroom with a garden view and a generously proportioned bathroom.

Adding to its appeal, the flat comes with its own private rear garden with ground floor access through the kitchen, providing a tranquil outdoor space for relaxation and enjoyment. Residents also have the convenience of a front garden.