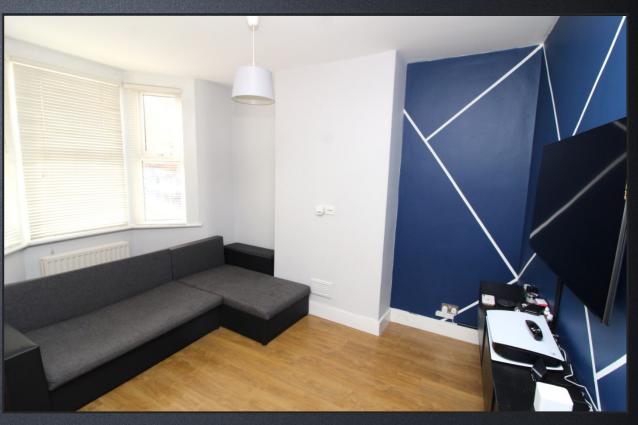

The property is 432sqft and comes with a long lease from August 2005 to August 2194.

The interior comprises a spacious reception room with bay windows, a modern fitted kitchen with dual aspect windows allowing for loads of natural light, a comfortable double bedroom with a garden view and a generously proportioned bathroom.

Adding to its appeal, the flat comes with its own private rear garden with ground floor access through the kitchen, providing a tranquil outdoor space for relaxation and enjoyment. Residents also have the convenience of a front garden.