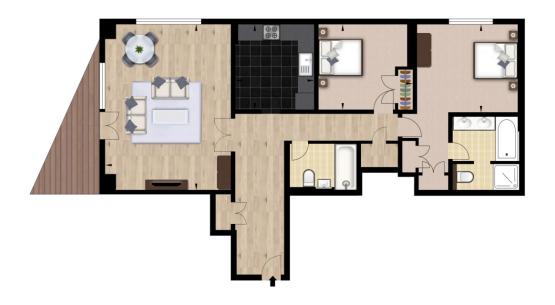

# 4th floor - 2 bedrooms - 973sq ft - 2 bathrooms

88 South Ealing Road, London W5 4QB

Email: info@homesearchsales.co.uk Tel: 0208 560 0125

Website: www.homesearchsales.co.uk

### **Property Description**

This luxurious interior designed two-bedroom, two bathroom apartment on the fourth floor of this waterfront estate is set over 973 SqFt. This spacious apartment with modern open-plan living space is fully furnished and enjoys wooden flooring and dedicated dining area in the reception room.