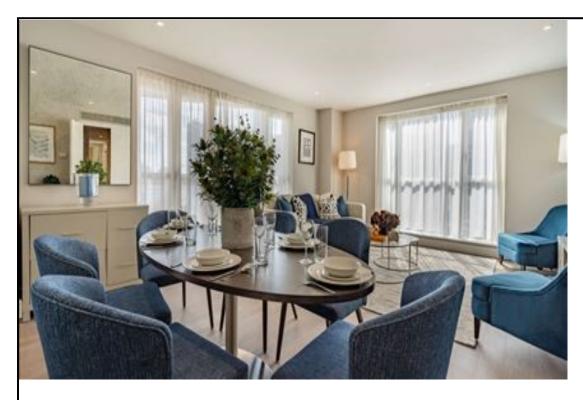

### **Property Description**

This luxurious interior designed two-bedroom, two bathroom apartment on the fourth floor of this waterfront estate is set over 973 SqFt. This spacious apartment with modern open-plan living space is fully furnished and enjoys wooden flooring and dedicated dining area in the reception room.

The space boasts floor to ceiling windows that allow in an abundance of natural light, while a private balcony with dramatic views of the impressive Canary Wharf skyline provide a relaxing setting.

A separate fully equipped kitchen with stylish LED under cabinet mood lighting, full-sized fridge/freezers, electric ovens with gas hobs, microwave ovens, external extractors, 1.5 sinks with food waste disposal, dishwashers, and washer dryers, so that you have everything you need from the day you move in.