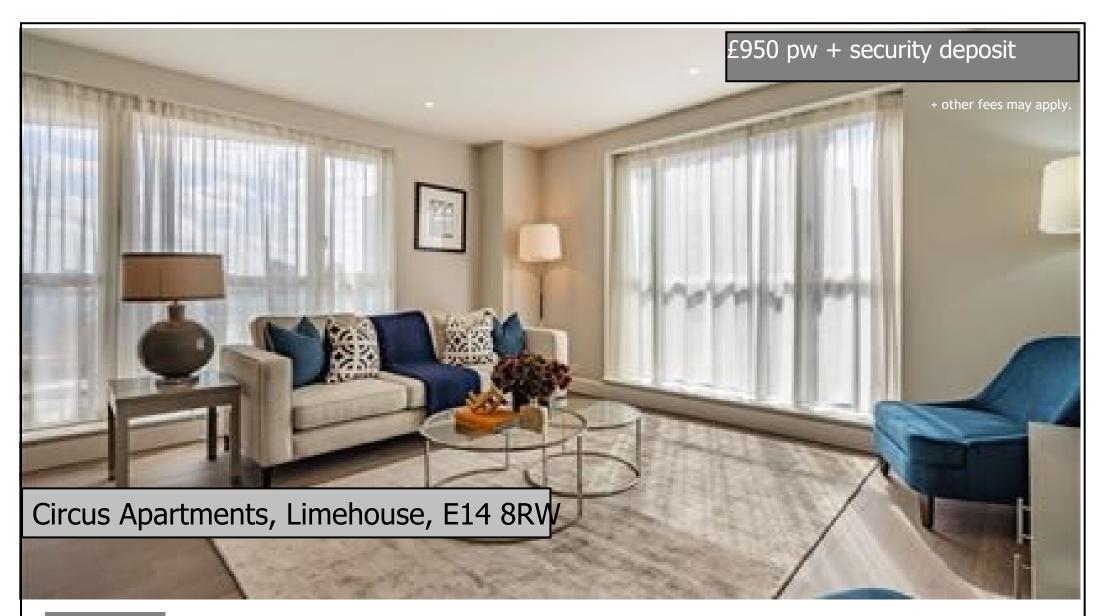

### **Property Description**

This luxurious interior designed two-bedroom, two bathroom apartment on the fourth floor of this waterfront estate is set over 973 SqFt. This spacious apartment with modern open-plan living space is fully furnished and enjoys wooden flooring and dedicated dining area in the reception room.

The space boasts floor to ceiling windows that allow in an abundance of natural light, while a private balcony with dramatic views of the impressive Canary Wharf skyline provide a relaxing setting.

A separate fully equipped kitchen with stylish LED under cabinet mood lighting, full-sized fridge/freezers, electric ovens with gas hobs, microwave ovens, external extractors, 1.5 sinks with food waste disposal, dishwashers, and washer dryers, so that you have everything you need from the day you move in.

# £950 pw + security de