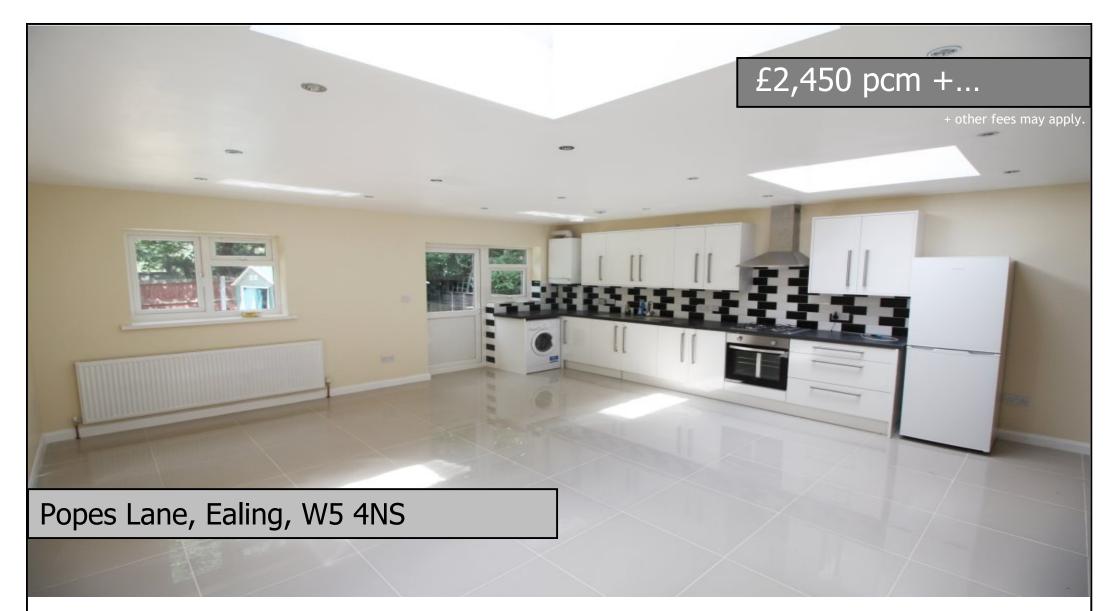

## **Property Description**

4 bedroom Home

A newly refurbished 4 bedroom family home with built in wardrobes in every bedroom , large kitchen/reception approx 400sq ft, separate dining area, 2 bathrooms, front and rear garden , moments away from Gunnersbury park.