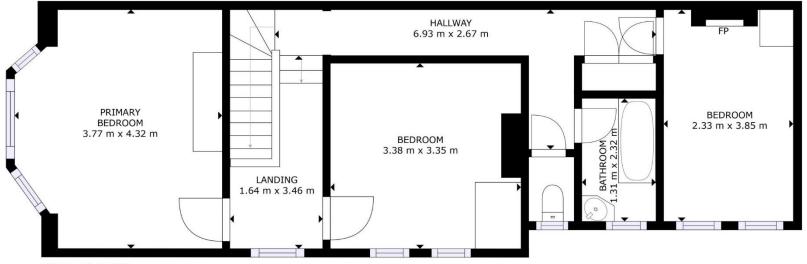

This very unusual 3 double bedroom house with 2 receptions comes to market in a very desirable location within easy walking distance of both Grange primary school and South Ealing Tube station.

With so much to offer this Semi-detached home with 3 double bedrooms , 2 receptions, some original features, Garage, 2 bathrooms, utility area and modern fitted kitchen.

With guirky in mind. this lovely home offers the new occupants so much. Despite the small garden which covers 3 sides of the property, the character of this home will charm anyone. The split level floors on both the ground floor and on the first floor makes this property unique in manv ways.