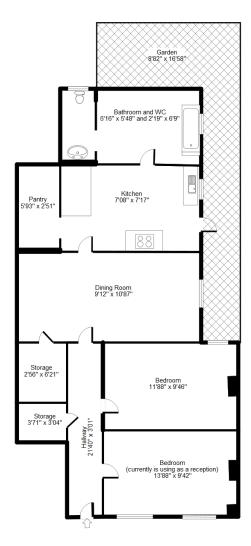

## **Property Description**

2 Bedroom Ground floor Garden flat

This well presented 2 bedroom ground floor flat comes with a garden, reception of the kitchen, a pantry and a modern family bathroom. This flat comes with a long lease which is currently being renewed.

The main bedroom (which is currently the reception room) has a featured fireplace whilst the garden gives you that ideal outdoor space. The property also boasts lots of storage.

## **Features**

Maisonette

• Two Bedrooms

■ Large Reception Room
 ■ Bathroom with Separat

• Council Tax Band C

Garden

Gas Central Heating

• 135 years Lease

### **SUBJECT TO CONTRACT**

Viewings strictly by appointment only, through the Vendor's appointed agent.

Gross Internal Area Approx 549 sq.ft

This floor plan is for illustration purposes only and it is not to scale