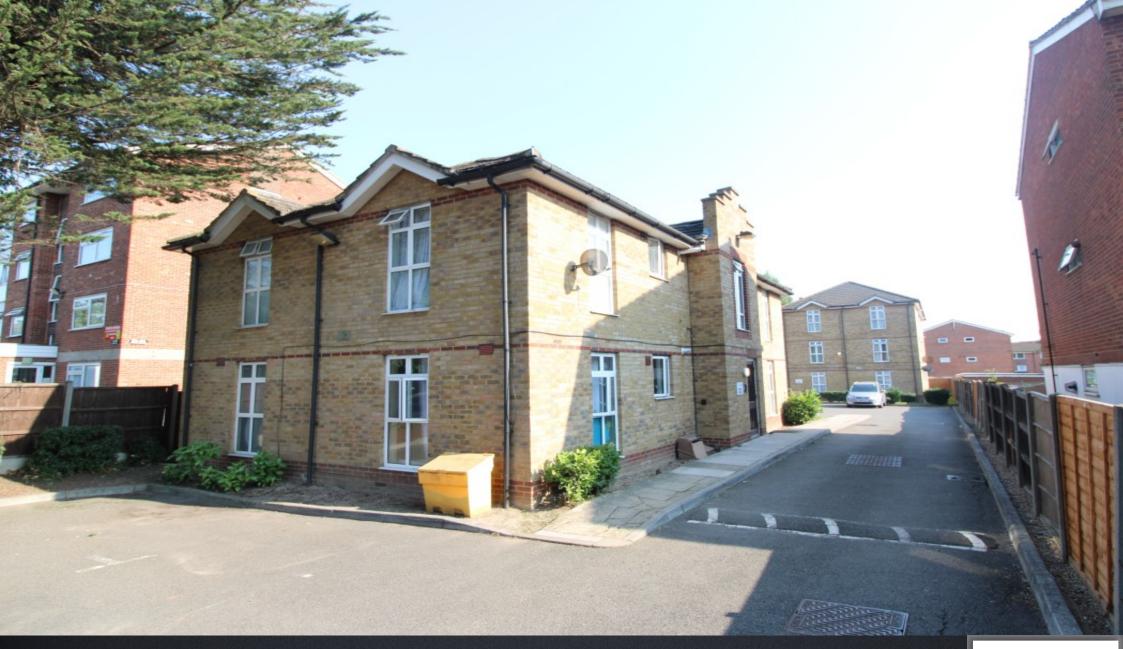

Church Road, Northolt

£250,000 Leasehold

ONE BED GROUND FLOOR APARTMENT WITH PARKING!

A FINE EXAMPLE OF A MODERN PURPOSE BUILT GROUND FLOOR ONE BEDROOM APARTMENT FORMING A BLOCK OF 4 IN A FAIRLY NEW CONTEMPORARY DEVELOPMENT THAT IS OFFERED CHAIN FREE AND HAS A 120 (PLUS) YEARS LEASE!

THE PROPERTY FURTHER COMPRISES A RECEPTION, KITCHEN AND BATHROOM PLUS ALLOCATED PRIVATE PARKING.

LOCATED OFF CHURCH ROAD JUST SOUTH OF THE TARGET ROUNDABOUT, THE PROPERTY ALLOWS EASY ACCESS TO THE A40/M40 CORRIDOR AND HAYES BY- PASS SOUTH TO HEATHROW AND THE M4. THE NEAREST STATION IS NORTHOLT TUBE CENTRAL LINE.