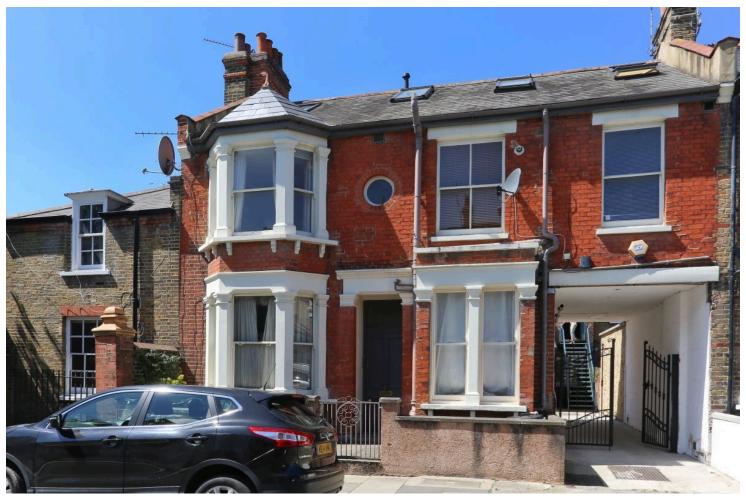

## STRONSA ROAD

**PRESENTING** 

#### **SYNOPSIS**

A bright two bedroom/two shower room apartment on the first and second floors in quiet residential road. The property has a good size reception room, separate kitchen and two shower rooms, and is situated approximatly half a mile from Stamford Brook underground (District Line) and close to Wendell Park, there is also good bus access to the West End.

FULL CAST

ROAD NAME STRONSA ROAD

PROPERTY TYPE CONVERSION

BEDROOMS

2

BATHROOMS

2

NEAREST TUBE

STAMFORD BROOK

**ENERGY RATING** 

D

Go to our website to view the Energy Efficiency Rating and Environmental Impact Rating chart for this property.