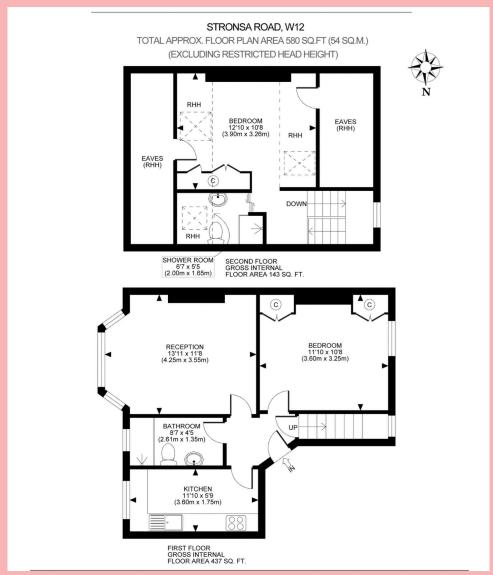

#### **SYNOPSIS**

A bright two bedroom/two shower room apartment on the first and second floors in quiet residential road. The property has a good size reception room, separate kitchen and two shower rooms, and is situated approximatly half a mile from Stamford Brook underground (District Line) and close to Wendell Park, there is also good bus access to the West End.

FULL CAST

ROAD NAME STRONSA ROAD

PROPERTY TYPE CONVERSION

BEDROOMS

2

BATHROOMS

2

NEAREST TUBE