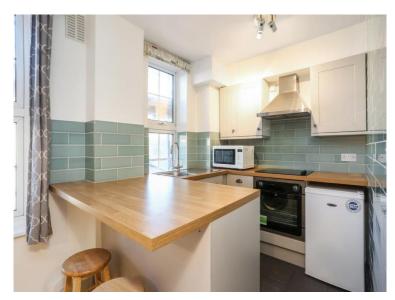

# **SYNOPSIS**

A refurbished one bedroom apartment on the third floor of a purpose built building. The property benefits from wood flooring to the reception room, a raised open plan kitchen, a bedroom with storage and shower room. The property is close to Marble Arch, Hyde Park, Paddington and Edgeware Road stations also the shopping, restaurants of the West End.