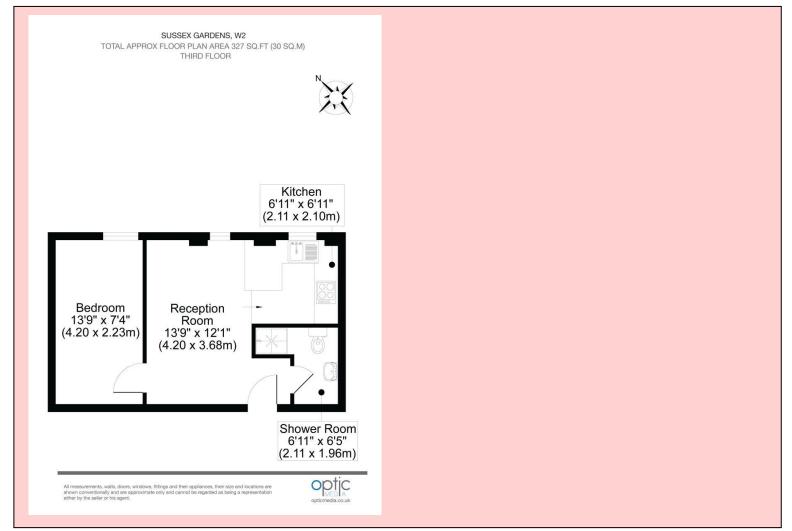

# **SYNOPSIS**

A refurbished one bedroom apartment on the third floor of a purpose built building. The property benefits from wood flooring to the reception room, a raised open plan kitchen, a bedroom with storage and shower room. The property is close to Marble Arch, Hyde Park, Paddington and Edgeware Road stations also the shopping, restaurants of the West End.