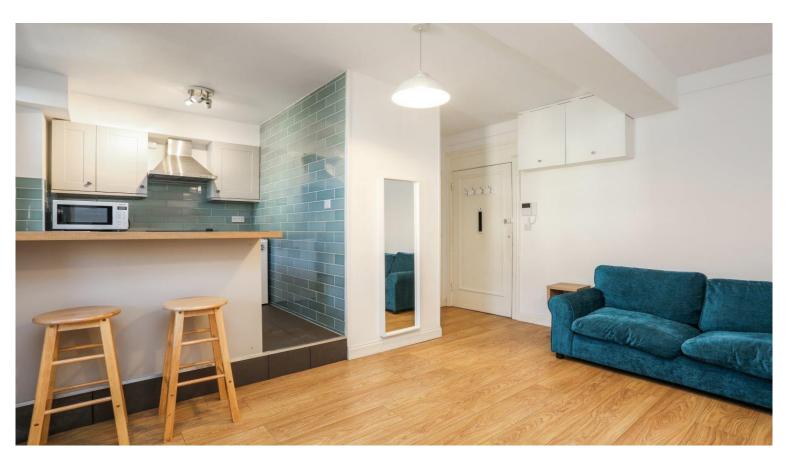

# **SYNOPSIS**

A refurbished one bedroom apartment on the third floor of a purpose built building. The property benefits from wood flooring to the reception room, a raised open plan kitchen, a bedroom with storage and shower room. The property is close to Marble Arch, Hyde Park, Paddington and Edgeware Road stations also the shopping, restaurants of the West End.