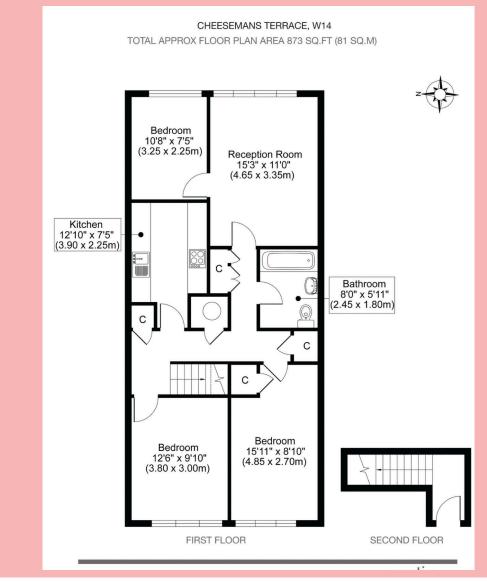

#### **SYNOPSIS**

A three bedroom first floor apartment which is entered from the second floor. This purpose built property benefits from a 15' reception room, separate kitchen, three bedrooms and bathroom. The property is just off the North End Road, moments from the West Kensington tube station and all local amenities. Heating and hot water are included.

### FULL CAST

ROAD NAME CHEESEMANS TERRACE

PROPERTY TYPE APARTMENT

BEDROOMS
3

BATHROOMS

1

NEAREST TUBE

WEST KENSINGTON