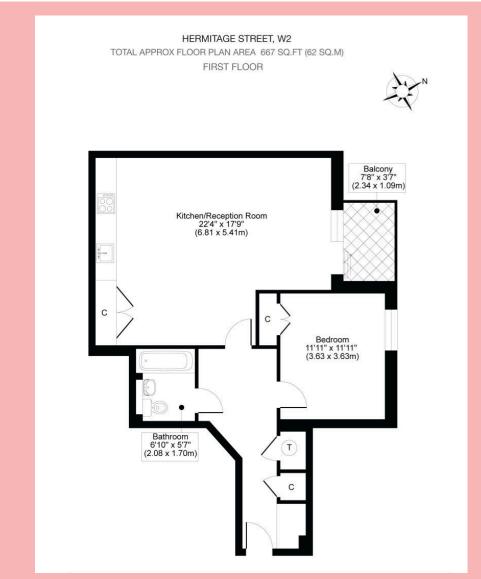

#### **SYNOPSIS**

.A spacious, modern one bedroom apartment on the first floor in a popular new development with lift, 24 hr porter and access to communal terrace, close to Paddington Station, The property benefits from a 22' reception / open plan kitchen, balcony, double bedroom and bathroom.

### FULL CAST

ROAD NAME 5 HERMITAGE STREET

PROPERTY TYPE

CONVERSION

BEDROOMS

BATHROOMS

1

ENERGY RATING