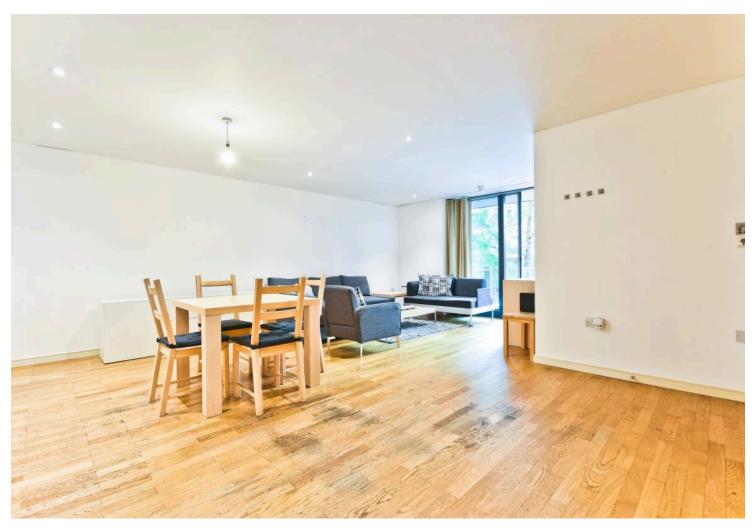

#### **SYNOPSIS**

.A spacious, modern one bedroom apartment on the first floor in a popular new development with lift, 24 hr porter and access to communal terrace, close to Paddington Station, The property benefits from a 22' reception / open plan kitchen, balcony, double bedroom and bathroom.