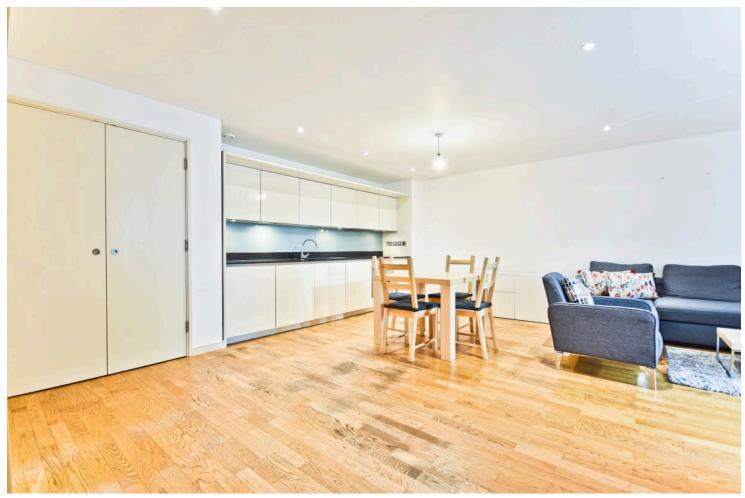

#### **SYNOPSIS**

.A spacious, modern one bedroom apartment on the first floor in a popular new development with lift, 24 hr porter and access to communal terrace, close to Paddington Station, The property benefits from a 22' reception / open plan kitchen, balcony, double bedroom and bathroom.