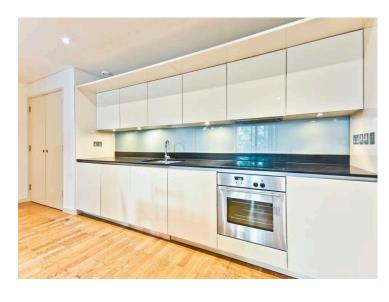

#### **SYNOPSIS**

.A spacious, modern one bedroom apartment on the first floor in a popular new development with lift, 24 hr porter and access to communal terrace, close to Paddington Station, The property benefits from a 22' reception / open plan kitchen, balcony, double bedroom and bathroom.