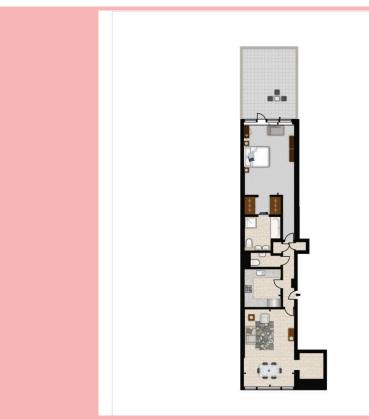

# IMPERIAL HOUSE KENSINGTON, W8 £850 PER WEEK

CONTACT US

020 7881 8080 lettings@champions.co.uk

Set on the first floor of this small portered block, offering 929 sq ft, this stunning apartment has been individually designed to the highest specification allowing for space, light and style with an Air Cooling and Heating System.

FLOOR 1ST

FURNISHED / UNFURNISHED

**BEDROOMS** 

BATHROOMS

NEAREST TUBE KENSINGTON HIGH STREEET

CHAMPIONS, FOR THEMSELVES AND THE VENDORS OR LESSORS OF THIS PROPERTY, WHOSE AGENTS THEY ARE GIVE NOTICE THAT:

i) These particulars set out a general outline only for the guidance of intended purchasers or lessees and do not constitute, nor constitute any part of, an offer or contract ii) Measurements are given to the following accuracy, rooms are measured to the nearest 90mm and the maximum appropriate measurements are normally given. Rooms of irregular size will be identified in the description or floor plans.