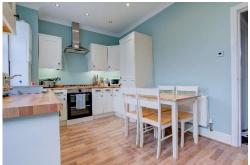

#### Kitchen

### Measurements 12' 11" x 9' 1" (3.94m x 2.78m)

Step into culinary delight with this well equipped kitchen offering with a range of wall and base units complemented by wood effect work surfaces. Features include plumbing for a freestanding washing machine, electric oven, gas hob, and integrated fridge freezer. Illuminated by recessed spotlights, this space offers a cosy dining area with a double-glazed window overlooking the rear garden and a UPVC door with frosted glass panel.