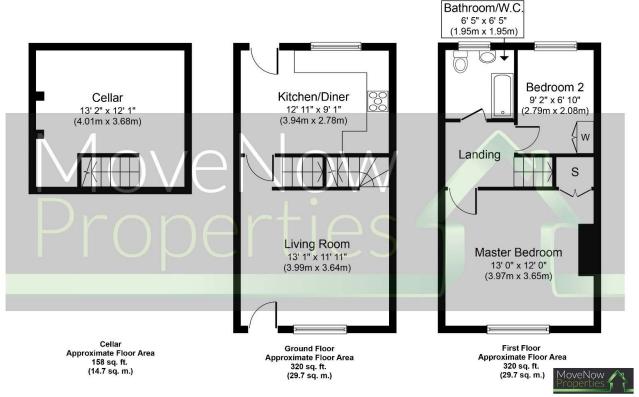

### Accommodation briefly comprises:

#### Kitchen

### Measurements 12' 11" x 9' 1" (3.94m x 2.78m)

Step into culinary delight with this well equipped kitchen offering with a range of wall and base units complemented by wood effect work surfaces. Features include plumbing for a freestanding washing machine, electric oven, gas hob, and integrated fridge freezer. Illuminated by recessed spotlights, this space offers a cosy dining area with a double-glazed window overlooking the rear garden and a UPVC door with frosted glass panel.

#### Living room

# Measurements 13' 1" x 11' 11" (3.99m x 3.64m)

Unwind in style within the spacious confines of the living room. Adorned with a composite entrance door and carpet flooring, it boasts a radiant ambiance enhanced by double-glazed windows. Complete with ceiling coving and a fire surround currently housing a multi-fuel burner, this room exudes warmth and elegance.

#### Cellar

# Measurements 13' 2" x 12' 1" (4.01m x 3.68m)

Discover additional space and utility in the cellar. Accessed via stone stairs, it accommodates gas and electric meters alongside ample storage options, all illuminated by lighting.

#### Stairs and landing

Ascend the carpeted stairs to the landing, featuring access to bedrooms and the bathroom, ensuring convenience and accessibility throughout.

### Bedroom 1

### Measurements 13' 0" x 12' 0" (3.97m x 3.65m)

Embrace serenity in the spacious bedroom, enhanced by carpet flooring and a double-glazed window offering picturesque front views, it includes a useful storage cupboard for seamless organisation.

#### **Bedroom 2**

#### Measurements 9' 2" x 6' 10" (2.79m x 2.08m)

Experience comfort in the cosy confines of the second bedroom. Complete with carpet flooring, a radiator, and ample storage space, it offers tranquil rear views through the double-glazed window.

# **Bathroom**

## Measurements 6' 5" x 6' 5" 1.95m x 1.95m)

Indulge in modern luxury within the bathroom. Featuring a flush WC, wash basin set in a modern vanity, and a bath with an overhead electric shower, it exudes sophistication. Enhanced by recessed spotlights, tile effect laminate flooring, and a chrome towel heater.

### Floor plans

These floor plans are intended as a rough guide only and are not to be intended as an exact representation and should not be scaled. We cannot confirm the accuracy of the measurements or details of these floor plans.

Whilst every attempt has been made to ensure the accuracy of the floor plan contained here, measurements of doors, windows, rooms and any other items are approximate and no responsibility is taken for any error, omission or mis-statement. The measurements should not be relied upon for valuation, transaction and/or funding purposes. This plan is for illustrative purposes only and should be used as such by any prospective purchaser or tenant. The services, systems and applicances shown have not been tested and not perapitate as to their operability or efficiency can be given.