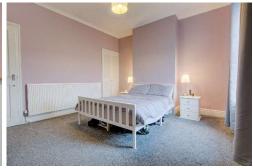

### Bedroom 1

### Measurements 13' 0" x 12' 0" (3.97m x 3.65m)

Embrace serenity in the spacious bedroom, enhanced by carpet flooring and a double-glazed window offering picturesque front views, it includes a useful storage cupboard for seamless organisation.