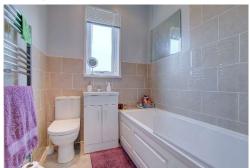

# **Bathroom**

## Measurements 6' 5" x 6' 5" 1.95m x 1.95m)

Indulge in modern luxury within the bathroom. Featuring a flush WC, wash basin set in a modern vanity, and a bath with an overhead electric shower, it exudes sophistication. Enhanced by recessed spotlights, tile effect laminate flooring, and a chrome towel heater.