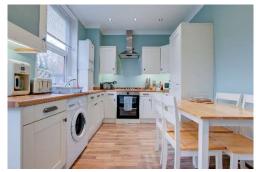

#### Kitchen

### Measurements 12' 11" x 9' 1" (3.94m x 2.78m)

Step into culinary delight with this well equipped kitchen offering with a range of wall and base units complemented by wood effect work surfaces. Features include plumbing for a freestanding washing machine, electric oven, gas hob, and integrated fridge freezer. Illuminated by recessed spotlights, this space offers a cosy dining area with a double-glazed window overlooking the rear garden and a UPVC door with frosted glass panel.