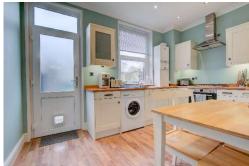

#### Kitchen

### Measurements 12' 11" x 9' 1" (3.94m x 2.78m)

Step into culinary delight with this well equipped kitchen offering with a range of wall and base units complemented by wood effect work surfaces. Features include plumbing for a freestanding washing machine, electric oven, gas hob, and integrated fridge freezer. Illuminated by recessed spotlights, this space offers a cosy dining area with a double-glazed window overlooking the rear garden and a UPVC door with frosted glass panel.