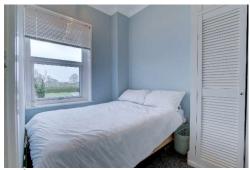

#### **Bedroom 2**

#### Measurements 9' 2" x 6' 10" (2.79m x 2.08m)

Experience comfort in the cosy confines of the second bedroom. Complete with carpet flooring, a radiator, and ample storage space, it offers tranquil rear views through the double-glazed window.