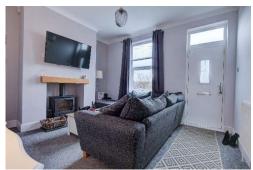

#### Living room

# Measurements 13' 1" x 11' 11" (3.99m x 3.64m)

Unwind in style within the spacious confines of the living room. Adorned with a composite entrance door and carpet flooring, it boasts a radiant ambiance enhanced by double-glazed windows. Complete with ceiling coving and a fire surround currently housing a multi-fuel burner, this room exudes warmth and elegance.