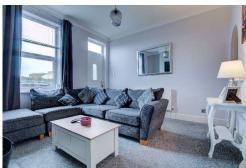

#### Living room

# Measurements 13' 1" x 11' 11" (3.99m x 3.64m)

Unwind in style within the spacious confines of the living room. Adorned with a composite entrance door and carpet flooring, it boasts a radiant ambiance enhanced by double-glazed windows. Complete with ceiling coving and a fire surround currently housing a multi-fuel burner, this room exudes warmth and elegance.