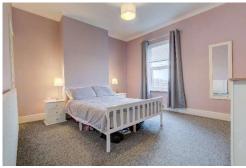

### Bedroom 1

### Measurements 13' 0" x 12' 0" (3.97m x 3.65m)

Embrace serenity in the spacious bedroom, enhanced by carpet flooring and a double-glazed window offering picturesque front views, it includes a useful storage cupboard for seamless organisation.