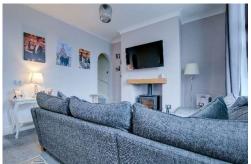

#### Living room

# Measurements 13' 1" x 11' 11" (3.99m x 3.64m)

Unwind in style within the spacious confines of the living room. Adorned with a composite entrance door and carpet flooring, it boasts a radiant ambiance enhanced by double-glazed windows. Complete with ceiling coving and a fire surround currently housing a multi-fuel burner, this room exudes warmth and elegance.