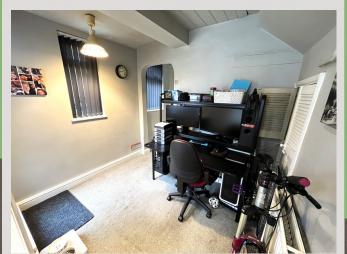

#### **Bedroom**

Measurements: 10' 0" max x 7' 8" (3.05m x 2.34m)

uPVC double glazed windows to the front and side and central heating radiator.