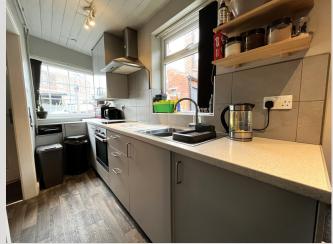

## Kitchen

Measurements: 11' 9" x 4' 5" (3.58m x 1.35m)

Having a range of contemporary style units in grey with brushed chrome slimline handles and coordinated worksurfaces. Range of integrated appliances including fridge, separate freezer, stainless steel fitted electric oven with two ring ceramic hob built into the worksurface and stainless steel fan canopy above, stainless steel sink with single drainer and mixer tap. uPVC double glazed windows to the front and side elevations, part tiling to the walls, open plan through to the dining area.