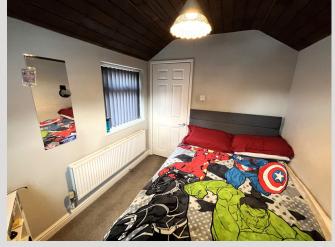

#### **Bedroom**

Measurements: 10' 0" max x 7' 8" (3.05m x 2.34m)

uPVC double glazed windows to the front and side and central heating radiator.