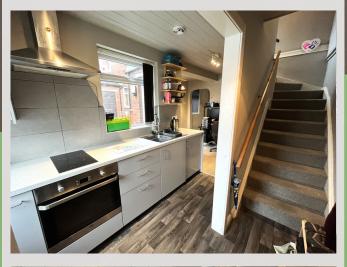

## Kitchen

Measurements: 11' 9" x 4' 5" (3.58m x 1.35m)

Having a range of contemporary style units in grey with brushed chrome slimline handles and coordinated worksurfaces. Range of integrated appliances including fridge, separate freezer, stainless steel fitted electric oven with two ring ceramic hob built into the worksurface and stainless steel fan canopy above, stainless steel sink with single drainer and mixer tap. uPVC double glazed windows to the front and side elevations, part tiling to the walls, open plan through to the dining area.