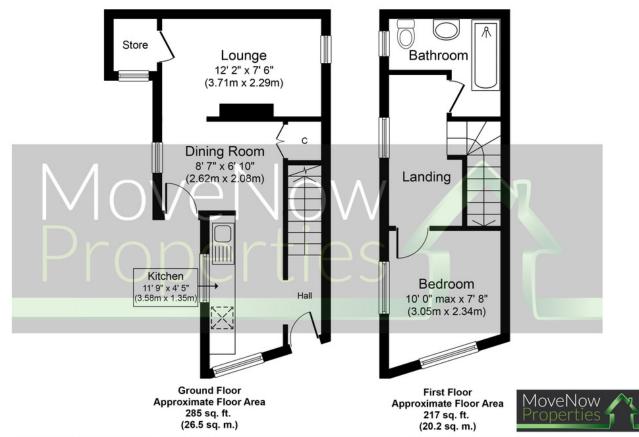

## Kitchen

Measurements: 11' 9" x 4' 5" (3.58m x 1.35m)

Having a range of contemporary style units in grey with brushed chrome slimline handles and coordinated worksurfaces. Range of integrated appliances including fridge, separate freezer, stainless steel fitted electric oven with two ring ceramic hob built into the worksurface and stainless steel fan canopy above, stainless steel sink with single drainer and mixer tap. uPVC double glazed windows to the front and side elevations, part tiling to the walls, open plan through to the dining area.

# **Dining Room**

Measurements: 8' 7" x 6' 10" (2.62m x 2.08m)

This reception room can be used for multiple purposes, with uPVC double glazed door to the side and matching window. Useful understairs storage cupboard housing the central heating boiler. Open plan through to the lounge.

# Lounge

Measurements: 12' 2" x 7' 6" (3.71m x 2.29m)

With period cast iron fireplace, central heating radiator, recessed spotlights to the ceiling, uPVC double glazed windows to both sides and door to utility cupboard.

#### **Bedroom**

Measurements: 10' 0" max x 7' 8" (3.05m x 2.34m)

uPVC double glazed windows to the front and side and central heating radiator.

## **Bathroom**

Impressive modern style suite in white with chrome fittings, comprising panelled bath with mains shower above and fitted shower screen, pedestal wash basin with monobloc mixer tap, low flush WC, chrome wall mounted heated towel rail, wall mounted bathroom cabinet with mirrored front, tiled walls and uPVC double glazed window to the side.

## Floor plans

These floor plans are intended as a rough guide only and are not to be intended as an exact representation and should not be scaled. We cannot confirm the accuracy of the measurements or details of these floor plans.