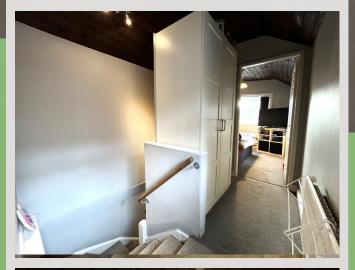

# **Stairs & Landing**

With recessed space currently housing a double wardrobe and shelves. Central heating radiator, uPVC double glazed window to the side and doors to bedroom and bathroom.