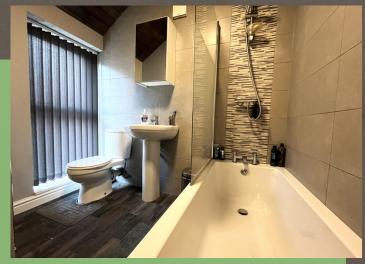

## **Bathroom**

Impressive modern style suite in white with chrome fittings, comprising panelled bath with mains shower above and fitted shower screen, pedestal wash basin with monobloc mixer tap, low flush WC, chrome wall mounted heated towel rail, wall mounted bathroom cabinet with mirrored front, tiled walls and uPVC double glazed window to the side.