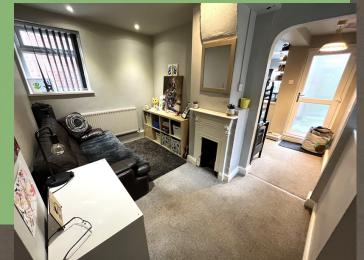

# **Dining Room**

Measurements: 8' 7" x 6' 10" (2.62m x 2.08m)

This reception room can be used for multiple purposes, with uPVC double glazed door to the side and matching window. Useful understairs storage cupboard housing the central heating boiler. Open plan through to the lounge.

# Lounge

Measurements: 12' 2" x 7' 6" (3.71m x 2.29m)

With period cast iron fireplace, central heating radiator, recessed spotlights to the ceiling, uPVC double glazed windows to both sides and door to utility cupboard.