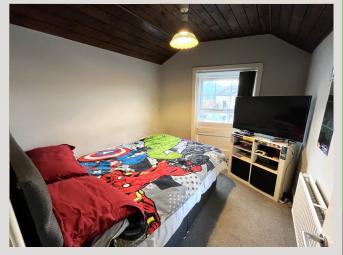

#### **Bedroom**

Measurements: 10' 0" max x 7' 8" (3.05m x 2.34m)

uPVC double glazed windows to the front and side and central heating radiator.