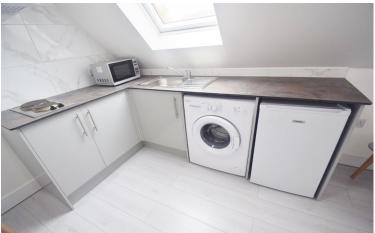

## £370 pw

- Flat in Converted Building
- 1 Bed
- Furnished
- Washing Machine

- Council Tax Included
- Electricity Included
- Gas Included
- Internet Included

Large BRAND NEW spacious MEZZANINE studio available to rent on the top (2nd) floor, with own washing machine, fridge freezer, located in the heart of Golders Green a short walk from the amenities Golders Green High Road and underground station (Northern Line). WIFI, HEATING, HOT WATER, ELECTRICITY, TV AND TV LICENCE PLUS COUNCIL TAX INCLUDED IN THE RENT. Share of a kitchen and a communal garden.