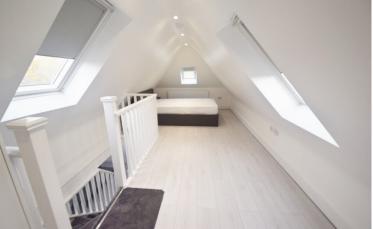

## Flat S2 @ 5 Beechcroft Avenue, NW11 8BJ, Golders Green

Large BRAND NEW spacious MEZZANINE studio

## £370 pw

- Flat in Converted Building
- 1 Bed
- Furnished
- Washing Machine

- Council Tax Included
- Electricity Included
- Gas Included
- Internet Included

Large BRAND NEW spacious MEZZANINE studio available to rent on the top (2nd) floor, with own washing machine, fridge freezer, located in the heart of Golders Green a short walk from the amenities Golders Green High Road and underground station (Northern Line). WIFI, HEATING, HOT WATER, ELECTRICITY, TV AND TV LICENCE PLUS COUNCIL TAX INCLUDED IN THE RENT. Share of a kitchen and a communal garden.