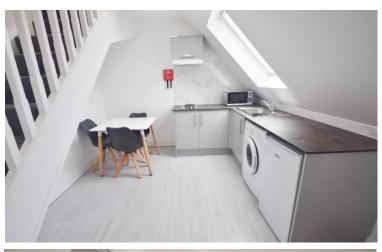

## Flat S2 @ 5 Beechcroft Avenue, NW11 8BJ, Golders Green

Large BRAND NEW spacious MEZZANINE studio

## £370 pw

- Flat in Converted Building
- 1 Bed
- Furnished
- Washing Machine

- Council Tax Included
- Electricity Included
- Gas Included
- Internet Included

Large BRAND NEW spacious MEZZANINE studio available to rent on the top (2nd) floor, with own washing machine, fridge freezer, located in the heart of Golders Green a short walk from the amenities Golders Green High Road and underground station (Northern Line). WIFI, HEATING, HOT WATER, ELECTRICITY, TV AND TV LICENCE PLUS COUNCIL TAX INCLUDED IN THE RENT. Share of a kitchen and a communal garden.