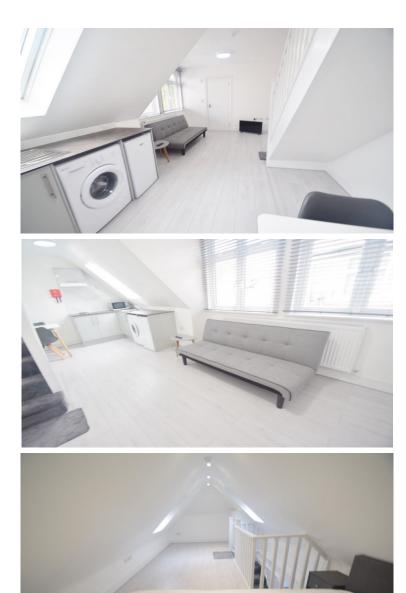

## £370 pw

- Flat in Converted Building
- 1 Bed
- Furnished
- Washing Machine

- Council Tax Included
- Electricity Included
- Gas Included
- Internet Included

Large BRAND NEW spacious MEZZANINE studio available to rent on the top (2nd) floor, with own washing machine, fridge freezer, located in the heart of Golders Green a short walk from the amenities Golders Green High Road and underground station (Northern Line). WIFI, HEATING, HOT WATER, ELECTRICITY, TV AND TV LICENCE PLUS COUNCIL TAX INCLUDED IN THE RENT. Share of a kitchen and a communal garden.