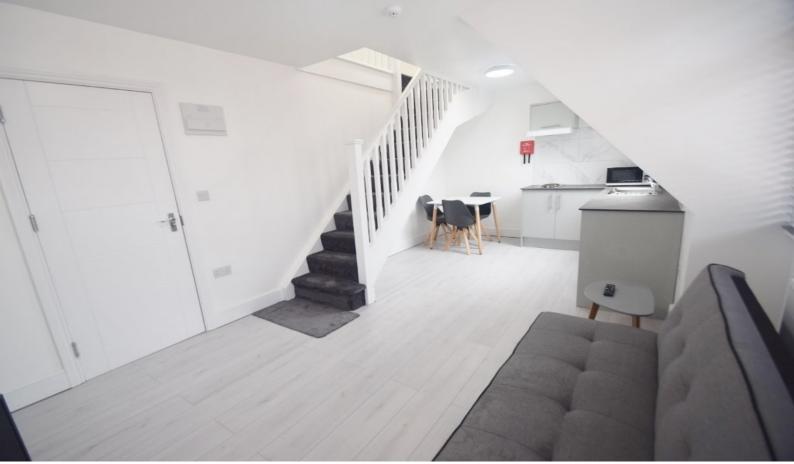

## Flat S2 @ 5 Beechcroft Avenue, NW11 8BJ, Golders Green

Large BRAND NEW spacious MEZZANINE studio

## £370 pw

- Flat in Converted Building
- 1 Bed
- Furnished
- Washing Machine

- Council Tax Included
- Electricity Included
- Gas Included
- Internet Included

Large BRAND NEW spacious MEZZANINE studio available to rent on the top (2nd) floor, with own washing machine, fridge freezer, located in the heart of Golders Green a short walk from the amenities Golders Green High Road and underground station (Northern Line). WIFI, HEATING, HOT WATER, ELECTRICITY, TV AND TV LICENCE PLUS COUNCIL TAX INCLUDED IN THE RENT. Share of a kitchen and a communal garden.