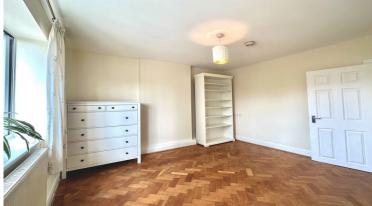

The property comprises of two double bedrooms, a large reception room, 3 piece bathroom and a good size storage cupboard.

This property benefits of a large eat in kitchen, with ample storage, double sink, stone worktops, electric stove and a door leading to a good size balcony. (56sqm- 602.78 sqft)

This property is offered part- furnished.

Parking avaialable on a first come first served basis.

**EPC- D59** 

Tel: 020-8458-3333 office@kingsleys.uk www.kingsleys-estates.co.uk

Kitchen

Living/Dining Room

Bedroom 1