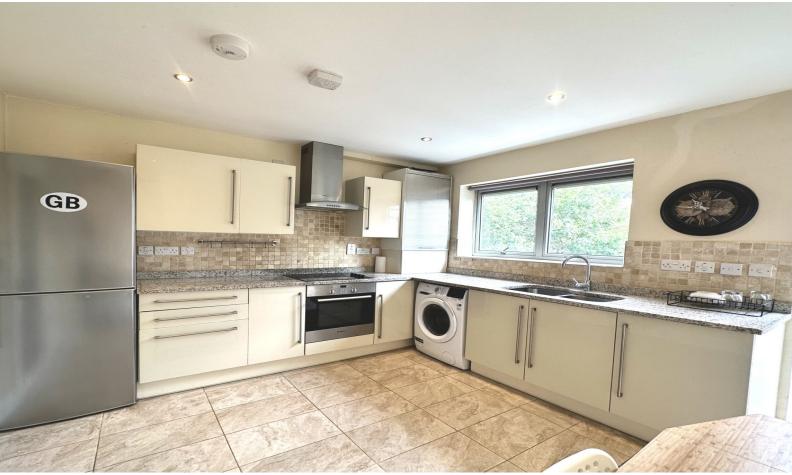

The property comprises of two double bedrooms, a large reception room, 3 piece bathroom and a good size storage cupboard.

This property benefits of a large eat in kitchen, with ample storage, double sink, stone worktops, electric stove and a door leading to a good size balcony. (56sqm- 602.78 sqft)

This property is offered part- furnished.

Parking avaialable on a first come first served basis.

**EPC- D59** 

Tel: 020-8458-3333 office@kingsleys.uk www.kingsleys-estates.co.uk

Kitchen

Living/Dining Room

Bedroom 1