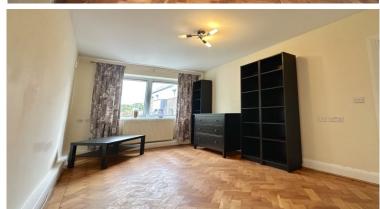

The property comprises of two double bedrooms, a large reception room, 3 piece bathroom and a good size storage cupboard.

This property benefits of a large eat in kitchen, with ample storage, double sink, stone worktops, electric stove and a door leading to a good size balcony. (56sqm- 602.78 sqft)

Bedroom 2

Bathroom

Tel: 020-8458-3333 office@kingsleys.uk www.kingsleys-estates.co.uk