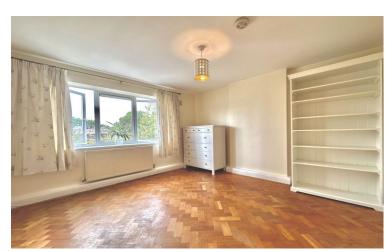

The property comprises of two double bedrooms, a large reception room, 3 piece bathroom and a good size storage cupboard.

This property benefits of a large eat in kitchen, with ample storage, double sink, stone worktops, electric stove and a door leading to a good size balcony. (56sqm- 602.78 sqft)

This property is offered part- furnished.

Parking avaialable on a first come first served basis.

**EPC- D59** 

Tel: 020-8458-3333 office@kingsleys.uk www.kingsleys-estates.co.uk

Kitchen

Living/Dining Room

Bedroom 1