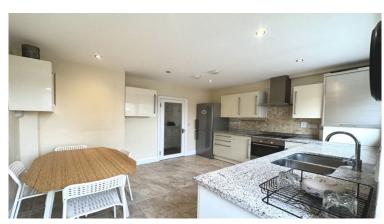

The property comprises of two double bedrooms, a large reception room, 3 piece bathroom and a good size storage cupboard.

This property benefits of a large eat in kitchen, with ample storage, double sink, stone worktops, electric stove and a door leading to a good size balcony. (56sqm- 602.78 sqft)

This property is offered part- furnished.

Parking avaialable on a first come first served basis.

**EPC- D59** 

Tel: 020-8458-3333 office@kingsleys.uk www.kingsleys-estates.co.uk

Kitchen

Living/Dining Room

Bedroom 1