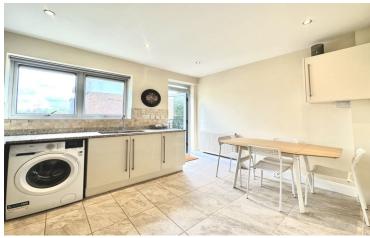

The property comprises of two double bedrooms, a large reception room, 3 piece bathroom and a good size storage cupboard.

This property benefits of a large eat in kitchen, with ample storage, double sink, stone worktops, electric stove and a door leading to a good size balcony. (56sqm- 602.78 sqft)

This property is offered part- furnished.

Parking avaialable on a first come first served basis.

**EPC- D59** 

Tel: 020-8458-3333 office@kingsleys.uk www.kingsleys-estates.co.uk

Kitchen

Living/Dining Room

Bedroom 1