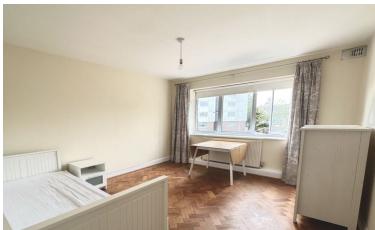

The property comprises of two double bedrooms, a large reception room, 3 piece bathroom and a good size storage cupboard.

This property benefits of a large eat in kitchen, with ample storage, double sink, stone worktops, electric stove and a door leading to a good size balcony. (56sqm- 602.78 sqft)

Bedroom 2

Bathroom

Tel: 020-8458-3333 office@kingsleys.uk www.kingsleys-estates.co.uk