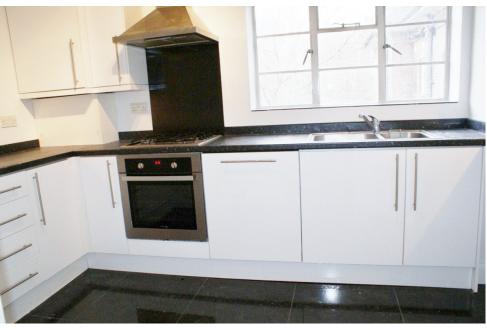

## Description

Unfurnished 3 double bedroom first floor flat in HGS. The flat comprises larger than average reception room, modern fitted kitchen, family bathroom & separate power shower. The flat also benefits from built in storage & a garage. The property is minutes walk from Brooklands School and ideal for families. East Finchley Tube Station is apprroximately a 15 minute walk away. EPC C69. 94sqm; 1011.81sqft.