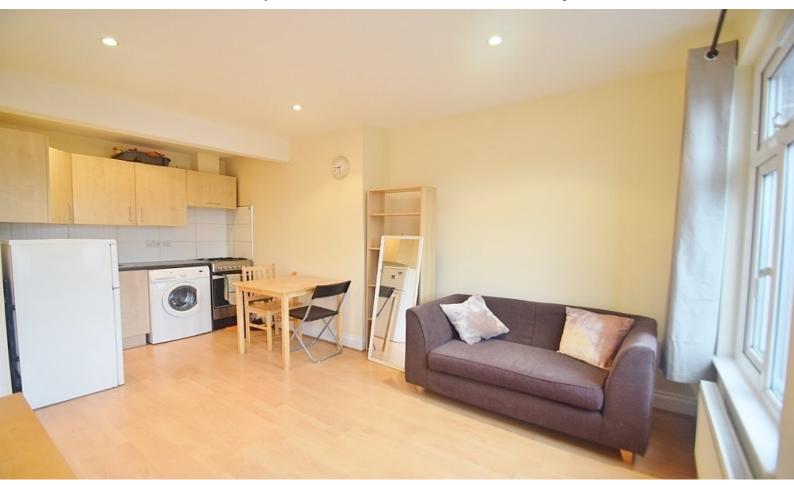

#### £404 pw

- Purpose Built Flat
- 2 Beds
- 1 Reception
- 1 Bathroom

- Energy Rating : B
- Unfurnished
- Washing Machine
- Gas Central Heating

Unfurnished 2 bedroom apartment above shops comprising of reception room, fitted kitchen and bathroom. Excellent Location and in good condition. EPC B82. 25SQM; 269SQFT;