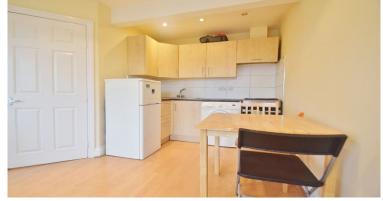

#### £404 pw

- Purpose Built Flat
- 2 Beds
- 1 Reception
- 1 Bathroom

- Energy Rating : B
- Unfurnished
- Washing Machine
- Gas Central Heating

Unfurnished 2 bedroom apartment above shops comprising of reception room, fitted kitchen and bathroom. Excellent Location and in good condition. EPC B82. 25SQM; 269SQFT;