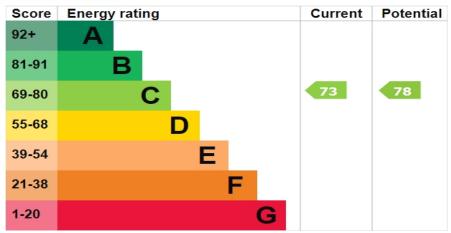

#### £404 pw

- Purpose Built Flat
- 2 Beds
- 1 Reception
- 1 Bathroom

- Energy Rating : B
- Unfurnished
- Washing Machine
- Gas Central Heating

Unfurnished 2 bedroom apartment above shops comprising of reception room, fitted kitchen and bathroom. Excellent Location and in good condition. EPC B82. 25SQM; 269SQFT;