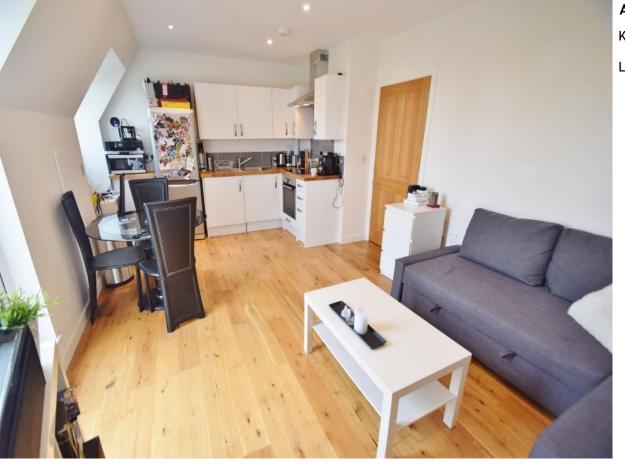

## Description

This superb 1 bedroom bright and spacious penthouse style flat is offered in excellent condition located close to Sunny Hill Park, High Street shopping and transport facilities. The property comprises one bedroom with wardrobes, bathroom, open plan kitchen/reception room, wood floors, balcony, parking available on a first come basis. EPC C78, 36sqm-397sqft.

## **Accommodation Comprises:**

Kitchen

Living/Dining Room

Bedroom 1

Bedroom 2

Bathroom

Our Fees