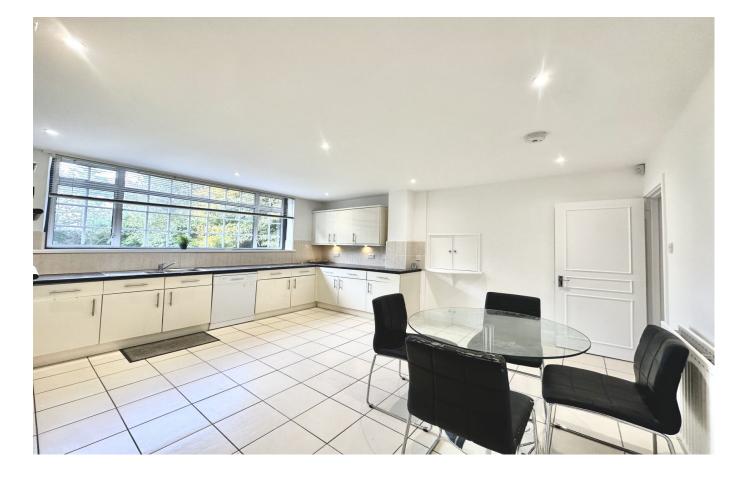

#### Crespigny Road, Hendon Central £1,050 per week

Bright and spacious detached house comprising 4 bedrooms, lounge/dining room, 2 bathrooms, eat in kitchen, large garden, off street parking and garage. 182sqm/1959sqft, EPC D66,

#### £1,050 per week

Crespigny Road, Hendon, London NW4 3DT

Kingsleys are pleased to advertise this bright and spacious imposing detached house that has been subject to recent upgrades. The property comprises 4 bedrooms, large through lounge/dining room, 2 bathrooms, eat in kitchen, large garden, off street parking and a garage. The house is a short walk from the shopping facilities of Vivian Avenue, underground station (Northern Line) and Brent Cross shopping mall. The property is also conveniently located for access to the North Circular Road providing easy access to the M1 motorway, Heathrow and Gatwick airports. 182sgm/1959sqft, EPC D66,

#### >> Key Features

- Detached House
- 4 Beds
- 1 Reception
- 2 Bathrooms
- Council Tax Band G
- Unfurnished
- Separate WC
- Garage
- Parking
- Garden