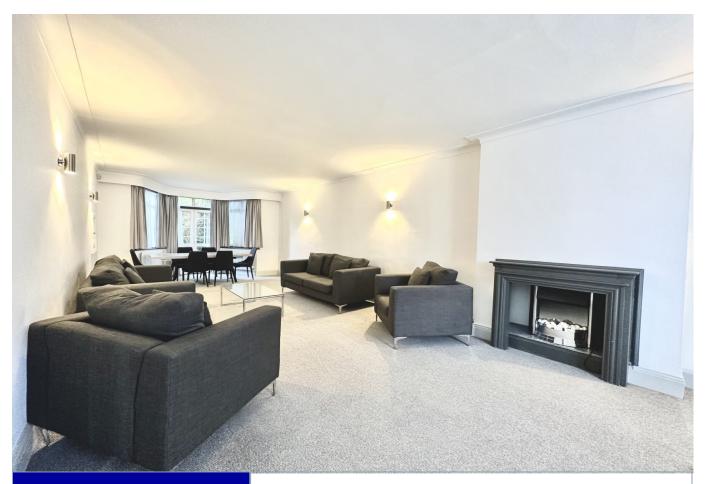

#### Crespigny Road, Hendon Central £1,050 per week

Bright and spacious detached house comprising 4 bedrooms, lounge/dining room, 2 bathrooms, eat in kitchen, large garden, off street parking and garage. 182sqm/1959sqft, EPC D66,

#### £1,050 per week

Crespigny Road, Hendon, London NW4 3DT

Kingsleys are pleased to advertise this bright and spacious imposing detached house that has been subject to recent upgrades. The property comprises 4 bedrooms, large through lounge/dining room, 2 bathrooms, eat in kitchen, large garden, off street parking and a garage. The house is a short walk from the shopping facilities of Vivian Avenue, underground station (Northern Line) and Brent Cross shopping mall. The property is also conveniently located for access to the North Circular Road providing easy access to the M1 motorway, Heathrow and Gatwick airports. 182sgm/1959sqft, EPC D66,

#### >> Key Features

- Detached House
- 4 Beds
- 1 Reception
- 2 Bathrooms
- Council Tax Band G
- Unfurnished
- Separate WC
- Garage
- Parking
- Garden