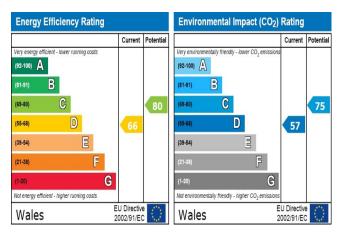

#### Crespigny Road, Hendon Central £1,050 per week

Bright and spacious detached house comprising 4 bedrooms, lounge/dining room, 2 bathrooms, eat in kitchen, large garden, off street parking and garage. 182sqm/1959sqft, EPC D66,

#### £1,050 per week

Crespigny Road, Hendon, London NW4 3DT

Kingsleys are pleased to advertise this bright and spacious imposing detached house that has been subject to recent upgrades. The property comprises 4 bedrooms, large through lounge/dining room, 2 bathrooms, eat in kitchen, large garden, off street parking and a garage. The house is a short walk from the shopping facilities of Vivian Avenue, underground station (Northern Line) and Brent Cross shopping mall. The property is also conveniently located for access to the North Circular Road providing easy access to the M1 motorway, Heathrow and Gatwick airports. 182sgm/1959sqft, EPC D66,