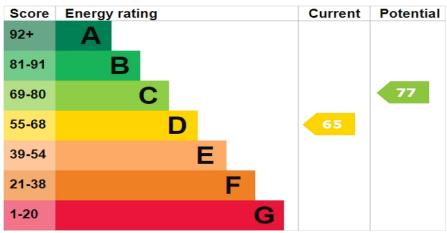

#### Certificate Number :

https://find-energy-certificate.digital.communities.gov.uk/energy-certificate/

NB: Although we believe these particulars to be correct with the information provided by the Landlord, they cannot be guaranteed. No services have been tested and we must suggest that, if any item is of a specific importance to you, that you should make your own enquiries. Please note that measurements have been taken using a sonic tape which may only be accurate to + 6". Metric equivalents are shown to provide an approximate guide only & (TBC) = To Be Confirmed.