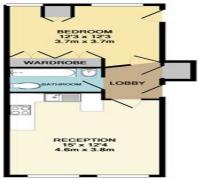

Access to communal garden. EPC E51. NO ADMINISTRATION CHARGES.

Tel: 020-8458-3333 office@kingsleys.uk www.kingsleys-estates.co.uk

Living/Dining Room

Bedroom

**Bathroom** 

TOTAL APPROX. FLOOR AREA 420 SQ.FT. (39.0 SQ.M.)

Whilst every stempt has been made to ensure the accuracy of the floor plan contained here, measurements of the floor plan contained here, measurements of the floor plan contained here, measurements of the second second