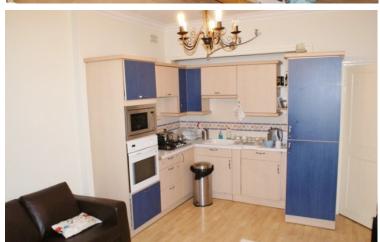

## £355 pw

- Purpose Built Flat
- 1 Bed
- 1 Reception
- 1 Bathroom

- Energy Rating : E
- Council Tax Band C
- Unfurnished
- Parking

Ground floor purpose built one double bedroom flat, in a desirable mansion block one double bedroom flat, now vacant but to be fully redecorated and ready for occupation mid July, spacious reception with open-plan kitchen, wood floors. double glazed, separate bathroom. Moments from Golders Green shopping and transport facilities.