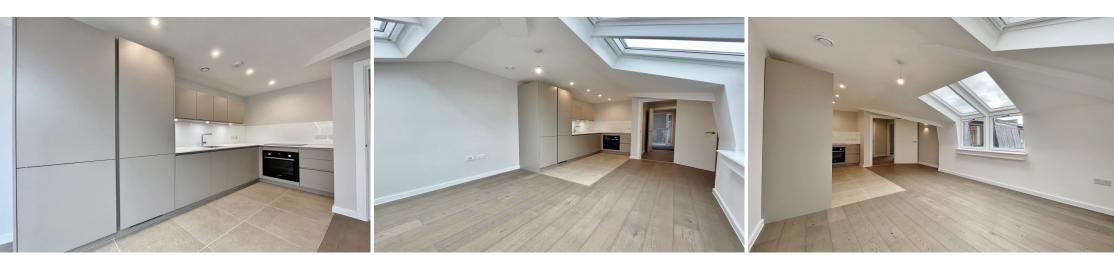

## Description

Flat in Converted Building

1 Bathroom

Furnished or Unfurnished

Dish Washer

2 Beds

Energy Rating : C

Washing Machine

Kingsleys are proud to present this brand new development in the heart of Golders Green, a walking distance to local shops and transport. The apartment comprises of two bedrooms, one bathroom and open plan kitchen/reception. Each apartment has been built to the highest standard with Bosch appliances and underfloor heating. The development also benefits from a lovely outdoor communal space for the enjoyment of its residents. The property is offered furnished/unfurnished. EPC - C80; 61SQM/656SQFT