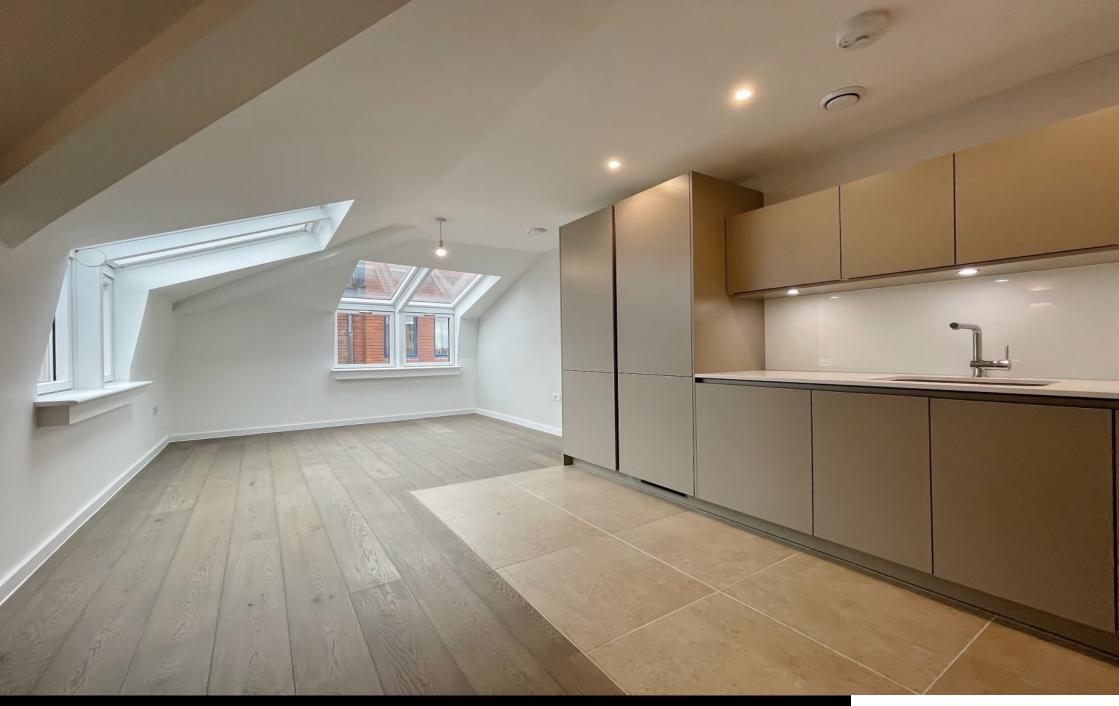

Kingsleys are proud to present this brand new development in the heart of Golders Green, a walking distance to local shops and transport. The apartment comprises of two bedrooms, one bathroom and open plan kitchen/reception. Each apartment has been built to the highest standard with Bosch appliances and underfloor heating. The development also benefits from a lovely outdoor communal space for the enjoyment of its residents. The property is offered furnished/unfurnished. EPC - C80; 61SQM/656SQFT