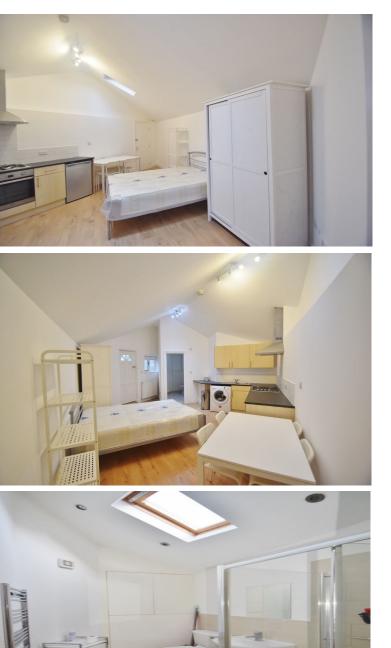

## Self Contained Studio Flat

### £300 pw

- Purpose Built Flat
- Studio Flat
- 1 Bathroom
- Energy Rating : E

- Council Tax Band C
- Furnished
- Shower
- Washing Machine

A newly renovated & spacious self contained studio flat. Situated in this sought after location in Golders Green, walking distance to shops and transport facilities. Rent includes utility bills, apart from gas, electricity, council tax and WIFI. Offered Furnished.

#### Studio

Bathroom

92 Golders Green Road, , London, NW11 8HB Tel : 020-8458-3333 office@kingsleys.uk www.kingsleys-estates.co.uk

https://find-energy-certificate.digital.communities.gov.uk/energy-certificate/