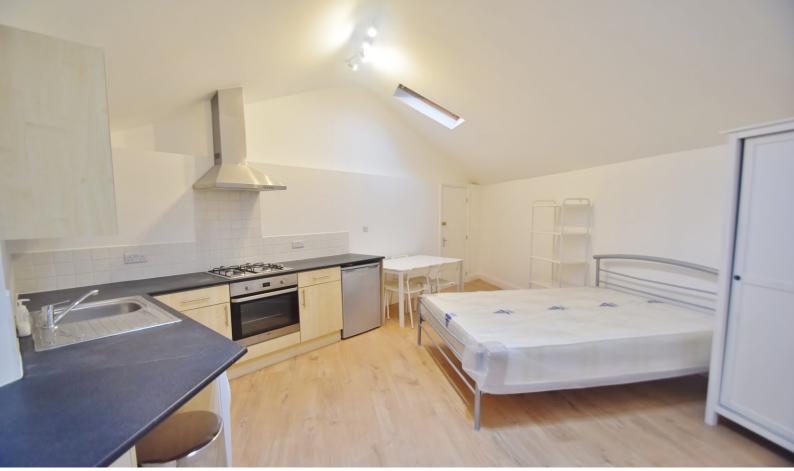

## Self Contained Studio Flat

### £300 pw

- Purpose Built Flat
- Studio Flat
- 1 Bathroom
- Energy Rating : E

- Council Tax Band C
- Furnished
- Shower
- Washing Machine

A newly renovated & spacious self contained studio flat. Situated in this sought after location in Golders Green, walking distance to shops and transport facilities. Rent includes utility bills, apart from gas, electricity, council tax and WIFI. Offered Furnished.