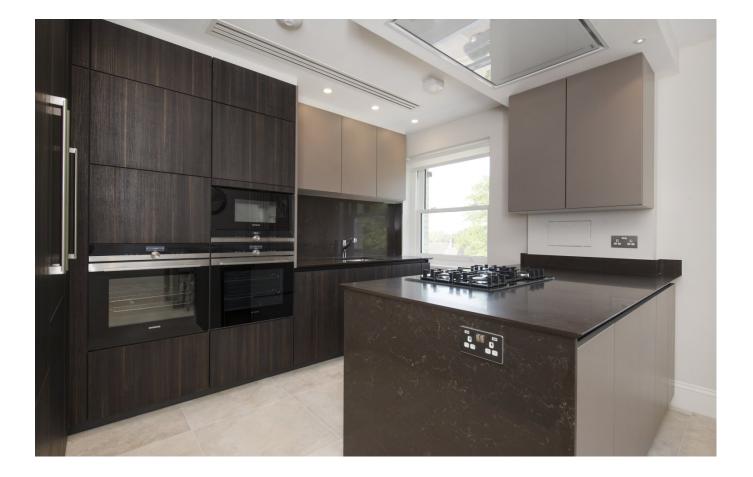

Beautiful reception area, separate fitted kitchen with luxury fittings, Miele appliances and Italian stone worktops. Family/TV room. Stunning 40ft roof terrace.

The property is close to Belsize Park, Hampstead Village, Hampstead Heath and Primrose Hill