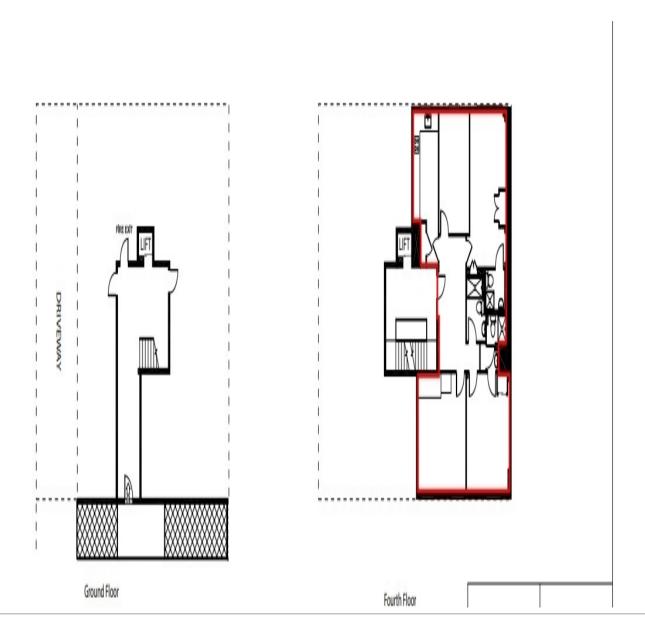

### Harley Street, Marylebone

£1,800,000

Stunning large three bedroom apartment for sale located in the fashionable Marylebone.

This property comprises of three double bedrooms, two with en-suite, reception room, kitchen and main bathrooms. This property also benefits from 900 sq. ft.