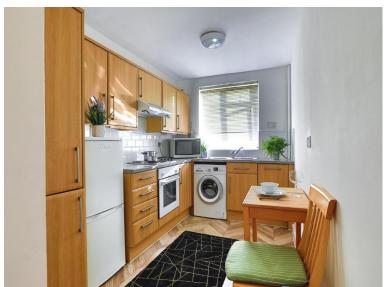

### Harley Street, Marylebone

£1,800,000

Stunning large three bedroom apartment for sale located in the fashionable Marylebone.

This property comprises of three double bedrooms, two with en-suite, reception room, kitchen and main bathrooms. This property also benefits from 900 sq. ft.