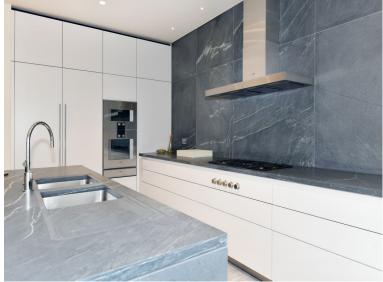

Fronted by an elegant period façade on De Vere Gardens and offering in excess of 1840 square feet of sumptuous living space, this luxurious apartment benefits from comfort cooling, hardwood flooring to the principal living rooms, underground storage room, and access to wonderful on-site well-being amenities with dedicated staffing including a 25 metre pool, gymnasium, sauna, steam room, and spa treatment rooms. A generous entrance hall with guest cloakroom and utility room off leads to the magnificent open-plan kitchen/dining/sitting room with superb Bulthaup kitchen, incorporating the option to screen off the kitchen from the living area. The generous master bedroom with en suite facilities has an excellent range of built in wardrobes whilst the second bedroom also boasts fine en suite facilities.