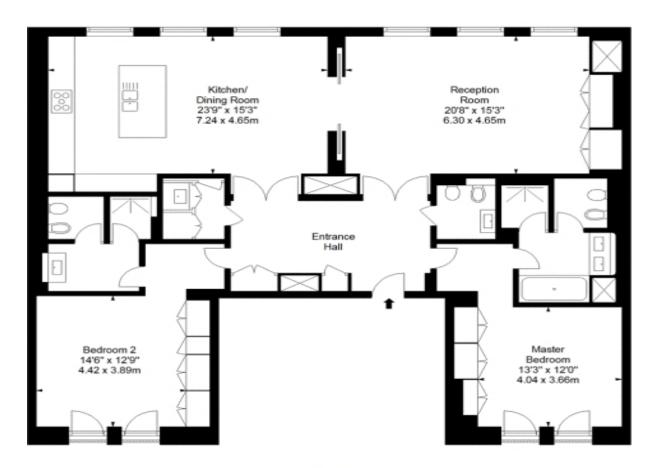

#### ONE KENSINGTON GARDENS, W8

Approx. Gross Internal Area \* 1,844 Ft 2 - 171.31 M 2

#### Third Floor

Illustration For Identification Purposes Only. Not to Scale

"As Defined by RICS - Code of Measuring Practice
Copyright © BluePrint Floorplans Ltd. 2917
info@blueprintGeorplans.co.uk