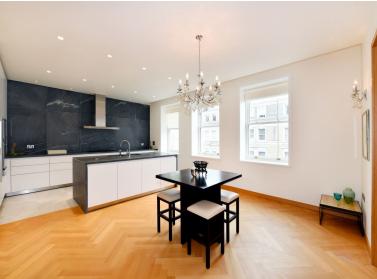

Fronted by an elegant period façade on De Vere Gardens and offering in excess of 1840 square feet of sumptuous living space, this luxurious apartment benefits from comfort cooling, hardwood flooring to the principal living rooms, underground storage room, and access to wonderful on-site well-being amenities with dedicated staffing including a 25 metre pool, gymnasium, sauna, steam room, and spa treatment rooms. A generous entrance hall with guest cloakroom and utility room off leads to the magnificent open-plan kitchen/dining/sitting room with superb Bulthaup kitchen, incorporating the option to screen off the kitchen from the living area. The generous master bedroom with en suite facilities has an excellent range of built in wardrobes whilst the second bedroom also boasts fine en suite facilities.