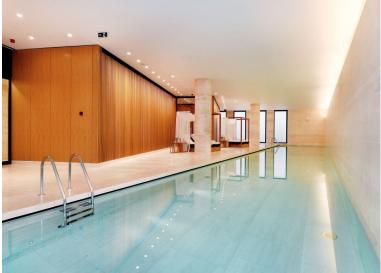

Fronted by an elegant period façade on De Vere Gardens and offering in excess of 1840 square feet of sumptuous living space, this luxurious apartment benefits from comfort cooling, hardwood flooring to the principal living rooms, underground storage room, and access to wonderful on-site well-being amenities with dedicated staffing including a 25 metre pool, gymnasium, sauna, steam room, and spa treatment rooms. A generous entrance hall with guest cloakroom and utility room off leads to the magnificent open-plan kitchen/dining/sitting room with superb Bulthaup kitchen, incorporating the option to screen off the kitchen from the living area. The generous master bedroom with en suite facilities has an excellent range of built in wardrobes whilst the second bedroom also boasts fine en suite facilities.