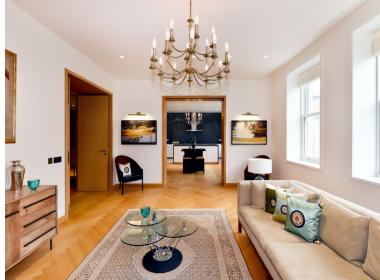

Fronted by an elegant period façade on De Vere Gardens and offering in excess of 1840 square feet of sumptuous living space, this luxurious apartment benefits from comfort cooling, hardwood flooring to the principal living rooms, underground storage room, and access to wonderful on-site well-being amenities with dedicated staffing including a 25 metre pool, gymnasium, sauna, steam room, and spa treatment rooms. A generous entrance hall with guest cloakroom and utility room off leads to the magnificent open-plan kitchen/dining/sitting room with superb Bulthaup kitchen, incorporating the option to screen off the kitchen from the living area. The generous master bedroom with en suite facilities has an excellent range of built in wardrobes whilst the second bedroom also boasts fine en suite facilities.