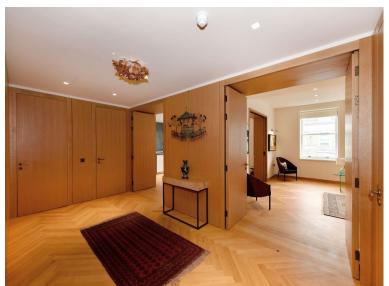

Fronted by an elegant period façade on De Vere Gardens and offering in excess of 1840 square feet of sumptuous living space, this luxurious apartment benefits from comfort cooling, hardwood flooring to the principal living rooms, underground storage room, and access to wonderful on-site well-being amenities with dedicated staffing including a 25 metre pool, gymnasium, sauna, steam room, and spa treatment rooms. A generous entrance hall with guest cloakroom and utility room off leads to the magnificent open-plan kitchen/dining/sitting room with superb Bulthaup kitchen, incorporating the option to screen off the kitchen from the living area. The generous master bedroom with en suite facilities has an excellent range of built in wardrobes whilst the second bedroom also boasts fine en suite facilities.