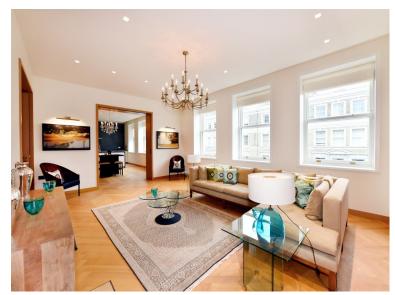

Fronted by an elegant period façade on De Vere Gardens and offering in excess of 1840 square feet of sumptuous living space, this luxurious apartment benefits from comfort cooling, hardwood flooring to the principal living rooms, underground storage room, and access to wonderful on-site well-being amenities with dedicated staffing including a 25 metre pool, gymnasium, sauna, steam room, and spa treatment rooms. A generous entrance hall with guest cloakroom and utility room off leads to the magnificent open-plan kitchen/dining/sitting room with superb Bulthaup kitchen, incorporating the option to screen off the kitchen from the living area. The generous master bedroom with en suite facilities has an excellent range of built in wardrobes whilst the second bedroom also boasts fine en suite facilities.