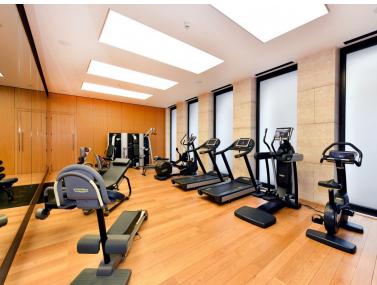

Fronted by an elegant period façade on De Vere Gardens and offering in excess of 1840 square feet of sumptuous living space, this luxurious apartment benefits from comfort cooling, hardwood flooring to the principal living rooms, underground storage room, and access to wonderful on-site well-being amenities with dedicated staffing including a 25 metre pool, gymnasium, sauna, steam room, and spa treatment rooms. A generous entrance hall with guest cloakroom and utility room off leads to the magnificent open-plan kitchen/dining/sitting room with superb Bulthaup kitchen, incorporating the option to screen off the kitchen from the living area. The generous master bedroom with en suite facilities has an excellent range of built in wardrobes whilst the second bedroom also boasts fine en suite facilities.