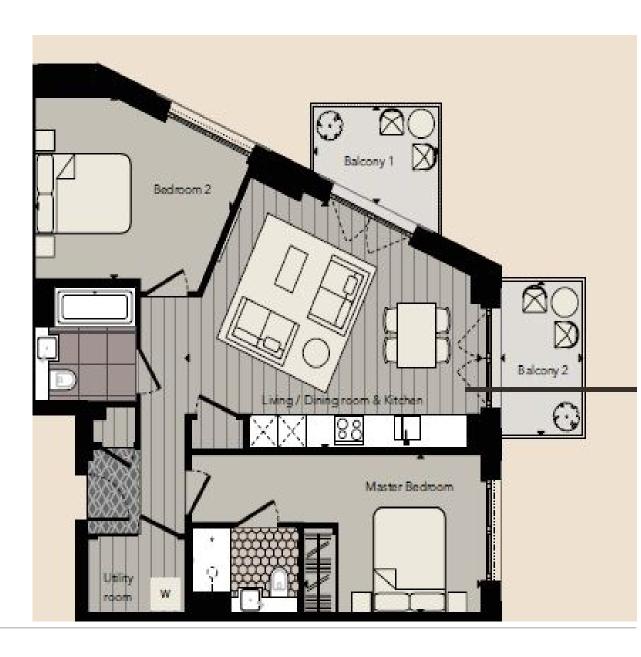

#### **The Cloister**

£975,000

A magnificent new two bedroom apartment, with 24 hour concierge, situated within the stunning Keybridge Lofts development in emergent Vauxhall.

Situated within the tallest brick built residential tower in the UK and forming part of the prestigious Keybridge development, this magnificent contemporary apartment epitomises eclectic urban cool with a signature industrial theme and benefiting from underfloor heating, high ceilings, Siemens appliances and a choice of colour palettes (bronze, pewter or stone).