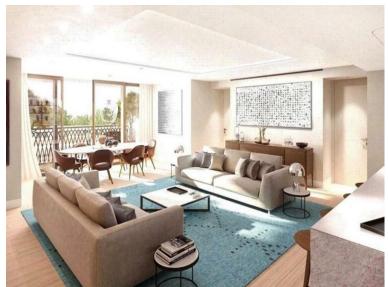

### **The Cloister**

£13,395,000

This exquisite 3-bedroom, 3-bathroom apartment, nestled within the prestigious Marylebone Square, offers the epitome of luxurious living. Priced at £13,395,000, this new build residence boasts a timeless elegance that is sure to captivate discerning buyers. Upon entering, you are greeted by pristine hardwood flooring that graces every room, lending an air of sophistication. The open-concept living spaces are bathed in natural light streaming through floor-to-ceiling windows, creating an ambiance of warmth and comfort. The kitchen is a culinary masterpiece, adorned with top-of-the-line appliances and sleek marble countertops. Modern conveniences seamlessly blend with classic design elements, making it a chef's dream.

The bathrooms are no less impressive, featuring exquisite marble tiling, rainfall showers, and deep soaking tubs for a spa-like experience. One of the standout features of this apartment is its cutting-edge underfloor heating system, ensuring a cozy atmosphere throughout the colder months. This innovative technology provides efficient warmth while maintaining an unobstructed aesthetic, enhancing both comfort and energy efficiency.