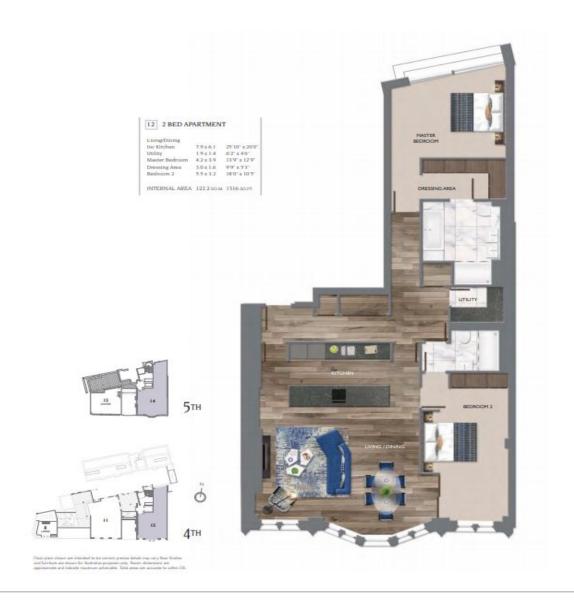

## £3,000,000

This highly refined two bedroom, two bathroom lateral apartment is located within 3 minutes walk of Oxford Street, Tottenham Court Road tube station and forthcoming Crossrail interchange.

- -Leasehold 999 years
- -Daytime Concierge
- -Access to communal gardens
- -Lift Access
- -Modern Interior
- -1378 sq ft