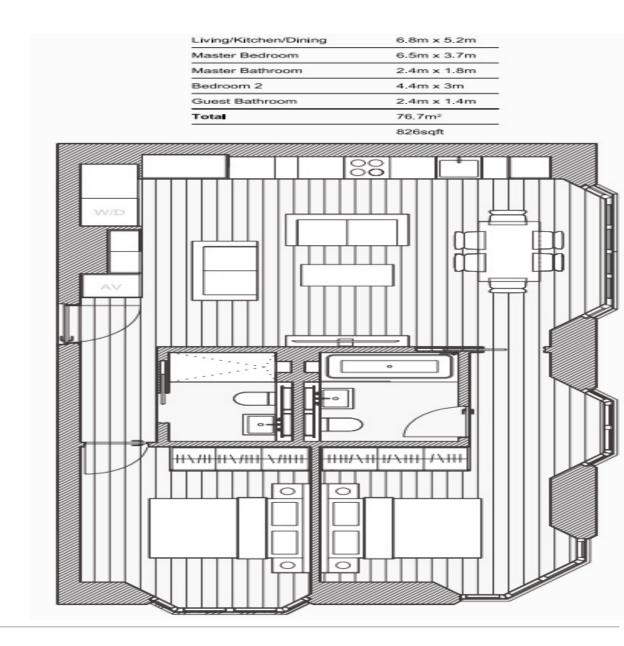

### Additional Information

Square Footage: 826 sq.ft. Leasehold 999 years

Service Charge Estimated £12.30 - 13.30 per sq ft per  $\frac{1}{2}$ 

annum

We have other units available in this development, kindly contact us for more information.