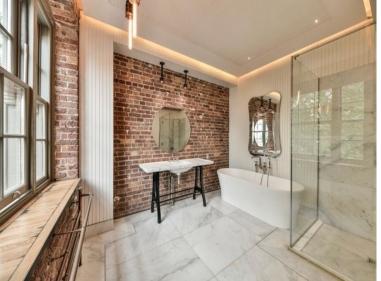

### £3,395 pw + security deposit

This stunning development of Chappell Lofts boasts over 2,899 square foot of space exquisitely located in the heart of Camden.

The property offers three double bedrooms with ensuites, an enormous reception area, as well as a large balcony. The property further benefits from a spectacular Club Lounge providing residents with a private VIP entertainment venue for relaxation and entertaining. Facilities include a lounge, bespoke cocktail bar/DJ booth, party/club sound/lighting system; 183-inch cinema screen, swimming pool, spa pool and gymnasium