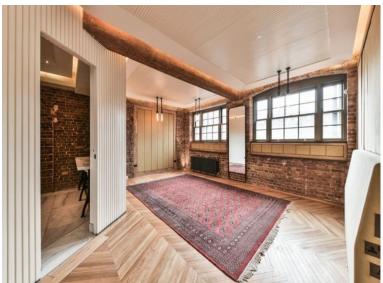

### £3,395 pw + security deposit

This stunning development of Chappell Lofts boasts over 2,899 square foot of space exquisitely located in the heart of Camden.

The property offers three double bedrooms with ensuites, an enormous reception area, as well as a large balcony. The property further benefits from a spectacular Club Lounge providing residents with a private VIP entertainment venue for relaxation and entertaining. Facilities include a lounge, bespoke cocktail bar/DJ booth, party/club sound/lighting system; 183-inch cinema screen, swimming pool, spa pool and gymnasium

Belmont Street, in the heart of Chalk Farm and Camden. Chappell lofts is located at the centre North West London's most vibrant districts, with Primrose Hill Village and the serenity of Regent's Park on your doorstep.