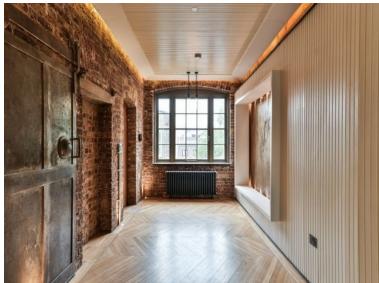

### £3,395 pw + security deposit

This stunning development of Chappell Lofts boasts over 2,899 square foot of space exquisitely located in the heart of Camden.

The property offers three double bedrooms with ensuites, an enormous reception area, as well as a large balcony. The property further benefits from a spectacular Club Lounge providing residents with a private VIP entertainment venue for relaxation and entertaining. Facilities include a lounge, bespoke cocktail bar/DJ booth, party/club sound/lighting system; 183-inch cinema screen, swimming pool, spa pool and gymnasium

Belmont Street, in the heart of Chalk Farm and Camden. Chappell lofts is located at the centre North West London's most vibrant districts, with Primrose Hill Village and the serenity of Regent's Park on your doorstep.