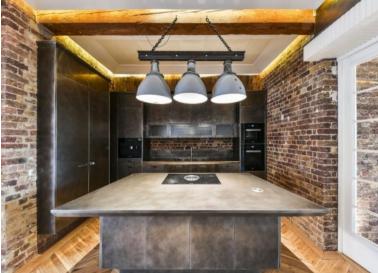

### £3,395 pw + security deposit

This stunning development of Chappell Lofts boasts over 2,899 square foot of space exquisitely located in the heart of Camden.

The property offers three double bedrooms with ensuites, an enormous reception area, as well as a large balcony. The property further benefits from a spectacular Club Lounge providing residents with a private VIP entertainment venue for relaxation and entertaining. Facilities include a lounge, bespoke cocktail bar/DJ booth, party/club sound/lighting system; 183-inch cinema screen, swimming pool, spa pool and gymnasium