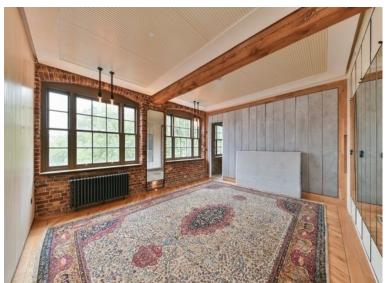

### £3,395 pw + security deposit

This stunning development of Chappell Lofts boasts over 2,899 square foot of space exquisitely located in the heart of Camden.

The property offers three double bedrooms with ensuites, an enormous reception area, as well as a large balcony. The property further benefits from a spectacular Club Lounge providing residents with a private VIP entertainment venue for relaxation and entertaining. Facilities include a lounge, bespoke cocktail bar/DJ booth, party/club sound/lighting system; 183-inch cinema screen, swimming pool, spa pool and gymnasium

Belmont Street, in the heart of Chalk Farm and Camden. Chappell lofts is located at the centre North West London's most vibrant districts, with Primrose Hill Village and the serenity of Regent's Park on your doorstep.