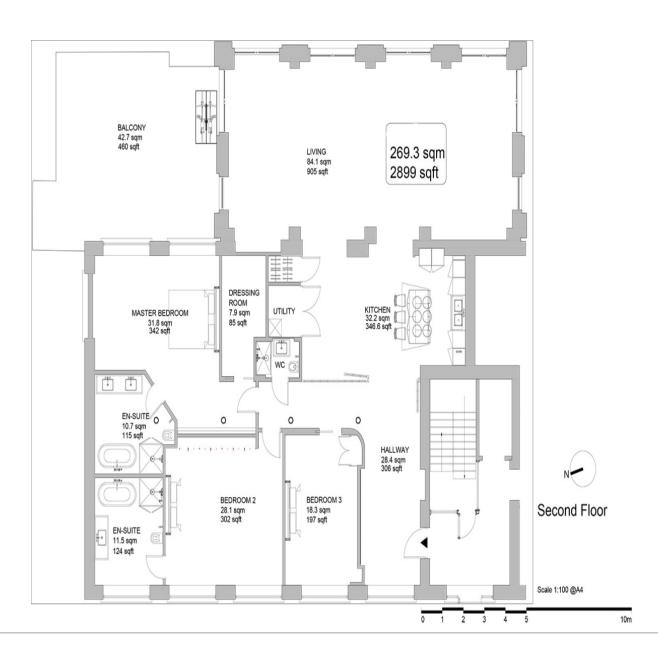

### £3,395 pw + security deposit

This stunning development of Chappell Lofts boasts over 2,899 square foot of space exquisitely located in the heart of Camden.

The property offers three double bedrooms with ensuites, an enormous reception area, as well as a large balcony. The property further benefits from a spectacular Club Lounge providing residents with a private VIP entertainment venue for relaxation and entertaining. Facilities include a lounge, bespoke cocktail bar/DJ booth, party/club sound/lighting system; 183-inch cinema screen, swimming pool, spa pool and gymnasium