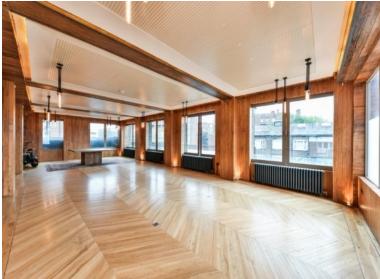

### £3,395 pw + security deposit

This stunning development of Chappell Lofts boasts over 2,899 square foot of space exquisitely located in the heart of Camden.

The property offers three double bedrooms with ensuites, an enormous reception area, as well as a large balcony. The property further benefits from a spectacular Club Lounge providing residents with a private VIP entertainment venue for relaxation and entertaining. Facilities include a lounge, bespoke cocktail bar/DJ booth, party/club sound/lighting system; 183-inch cinema screen, swimming pool, spa pool and gymnasium