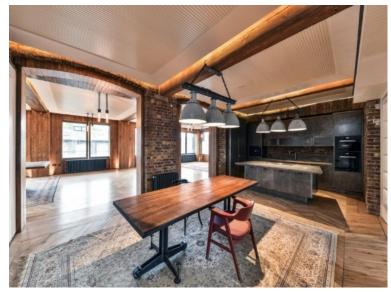

### £3,395 pw + security deposit

This stunning development of Chappell Lofts boasts over 2,899 square foot of space exquisitely located in the heart of Camden.

The property offers three double bedrooms with ensuites, an enormous reception area, as well as a large balcony. The property further benefits from a spectacular Club Lounge providing residents with a private VIP entertainment venue for relaxation and entertaining. Facilities include a lounge, bespoke cocktail bar/DJ booth, party/club sound/lighting system; 183-inch cinema screen, swimming pool, spa pool and gymnasium

Belmont Street, in the heart of Chalk Farm and Camden. Chappell lofts is located at the centre North West London's most vibrant districts, with Primrose Hill Village and the serenity of Regent's Park on your doorstep.