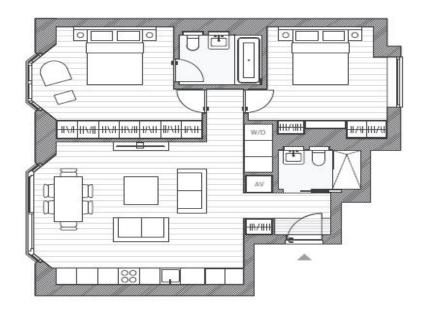

### £1,515,000 Leasehold

Apartment A201-A701 2 bedroom

| Living/Kitchen/Dining | 6.1m x 6.1m        |
|-----------------------|--------------------|
| Master Bedroom        | 4.9m x 4.1m        |
| Master Bathroom       | 2.4m x 1.8m        |
| Bedroom 2             | 4.1m x 4.0m        |
| Guest Bathroom        | 2.4m x 1.4m        |
| Total                 | 83.1m <sup>2</sup> |
|                       | 894sqft            |
|                       |                    |