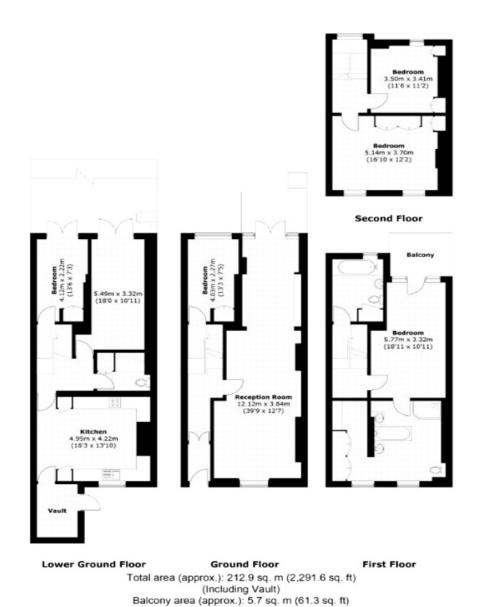

£2,790 pw + security deposit

Spacious period house in South Kensington, boasting five bedrooms and three bathrooms arranged over 4 floors.

### £2,790 pw + security deposit

Spacious period house in South Kensington, boasting five bedrooms and three bathrooms arranged over 4 floors. The property benefits from a large family kitchen, spacious living area, private garden and terrace with access from the main bedroom.