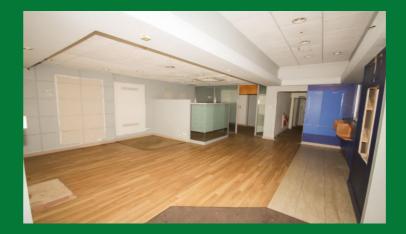

## Description

PRIME HIGH STREET LOCATION, SPLIT OVER 2 FLOORS + BASEMENT, 7+ OFFICE ROOMS, GLASS FRONTED SHOP UNIT

This unique property is a rare find on the commercial market! Situated on the High Street of Sheerness, this former bank is available to rent for a variety of businesses! Split over 2 floors and abasement area, this commerical unit has over 8 office spaces with an additonal open office in the lobby area. There are too many uses for this space to list so this property won't hang around for long! It has a large glass frontage overlooking a high footfall area in the High Street and directly opposite the historic Clokck Tower.WIth 5 offices on the gorund floor and an additonal 3 offices and a kitchen upstairs, this commerical space is an incredibly large unit for the High Street, making a new business thriving from day of the tenancy!