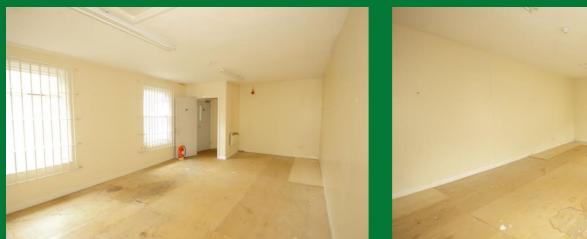

## Description

PRIME HIGH STREET LOCATION, SPLIT OVER 2 FLOORS + BASEMENT, 7+ OFFICE ROOMS, GLASS FRONTED SHOP UNIT

This unique property is a rare find on the commercial market! Situated on the High Street of Sheerness, this former bank is available to rent for a variety of businesses! Split over 2 floors and abasement area, this commerical unit has over 8 office spaces with an additonal open office in the lobby area. There are too many uses for this space to list so this property won't hang around for long! It has a large glass frontage overlooking a high footfall area in the High Street and directly opposite the historic Clokck Tower.WIth 5 offices on the gorund floor and an additonal 3 offices and a kitchen upstairs, this commerical space is an incredibly large unit for the High Street, making a new business thriving from day of the tenancy!