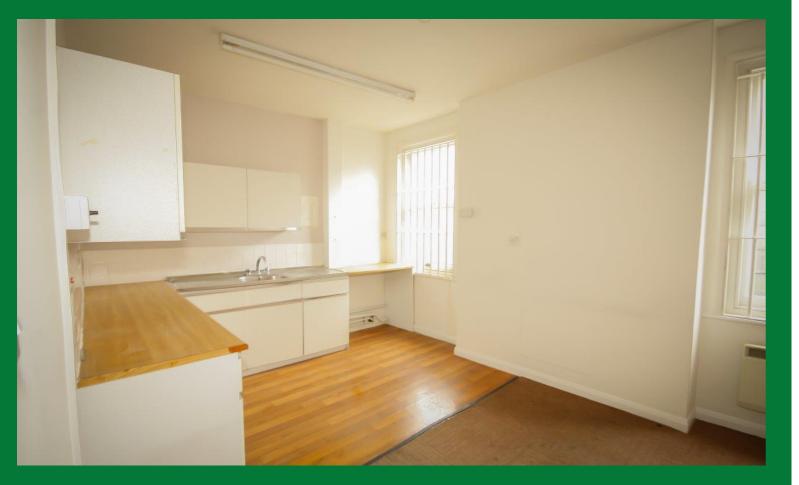

## Description

PRIME HIGH STREET LOCATION, SPLIT OVER 2 FLOORS + BASEMENT, 7+ OFFICE ROOMS, GLASS FRONTED SHOP UNIT

This unique property is a rare find on the commercial market! Situated on the High Street of Sheerness, this former bank is available to rent for a variety of businesses! Split over 2 floors and abasement area, this commerical unit has over 8 office spaces with an additonal open office in the lobby area. There are too many uses for this space to list so this property won't hang around for long! It has a large glass frontage overlooking a high footfall area in the High Street and directly opposite the historic Clokck Tower.WIth 5 offices on the gorund floor and an additonal 3 offices and a kitchen upstairs, this commerical space is an incredibly large unit for the High Street, making a new business thriving from day of the tenancy!