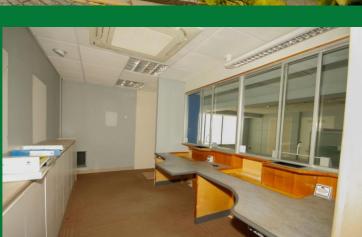

## Description

PRIME HIGH STREET LOCATION, SPLIT OVER 2 FLOORS + BASEMENT, 7+ OFFICE ROOMS, GLASS FRONTED SHOP UNIT

This unique property is a rare find on the commercial market! Situated on the High Street of Sheerness, this former bank is available to rent for a variety of businesses! Split over 2 floors and abasement area, this commerical unit has over 8 office spaces with an additonal open office in the lobby area. There are too many uses for this space to list so this property won't hang around for long! It has a large glass frontage overlooking a high footfall area in the High Street and directly opposite the historic Clokck Tower.WIth 5 offices on the gorund floor and an additonal 3 offices and a kitchen upstairs, this commerical space is an incredibly large unit for the High Street, making a new business thriving from day of the tenancy!