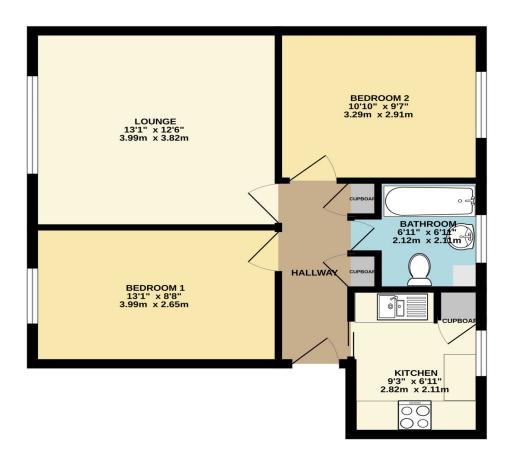

Hollybank Hill London Road Sittingbourne, ME10

£155,000 Leasehold

EPC Rating: C

Council Tax Band: B

Family Homes 01795 473434 lettings@familyhomes.co.uk

Studio

GROUND FLOOR 538 sq.ft. (50.0 sq.m.) approx.

TOTAL FLOOR AREA: 538 sq.ft. (50.0 sq.m.) approx.

Whilst every attempt has been made to ensure the accuracy of the floorpian contained here, measurements of doors, windows, rooms and any other terms are approximate and no responsibility is taken for any error, prospective purchaser. The services, systems and appliances shown have not been tested and no guarantee as to their operability or efficiency can be given.

Made with Metropix 62026.

This plan is for guidance only and must not be relied upon as a statement of fact.

Hollybank Hill, London Road, ME10

- 2 Bedroom Flat
- Chain Free
- Gas Central Heating
- Outside Storage
- Council Tax: B
- Leasehold 124 Years
- EPC: C