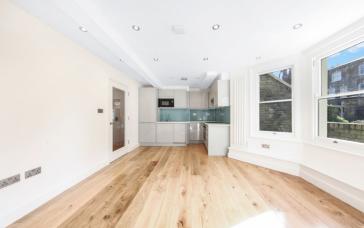

The accommodation has been thoroughly refurbished to a high standard.

Modern Kitchen: The well-appointed kitchen is a chef's delight, equipped with sleek countertops, integrated Bosch appliances, and plenty of storage.

Whether you're preparing a quick meal or hosting a dinner party, this kitchen meets all your culinary needs.

Contemporary bathroom: Indulge in the luxurious bathroom featuring modern fixtures and stylish finishes. Pamper yourself with a refreshing shower or unwind in the bathtub after a long day.