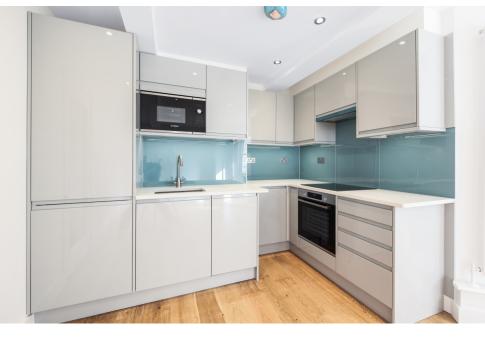

The accommodation has been thoroughly refurbished to a high standard.

Modern Kitchen: The well-appointed kitchen is a chef's delight, equipped with sleek countertops, integrated Bosch appliances, and plenty of storage.