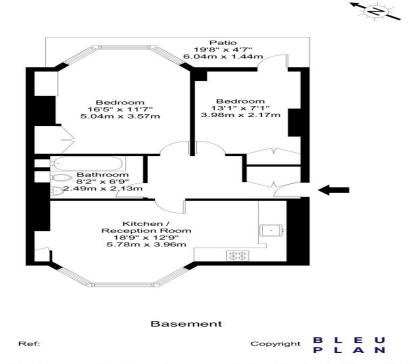

# Dartmouth Park, Hill, NW5 1HN

Approx Gross Internal Area = 60 sq m / 645 sq ft
Patio = 6 sq m / 64 sq ft
Total = 66 sq m / 710 sq ft

The Floor plan is not to scale and measurements and areas shown are approximate and therefore should be used for illustrative purposes only. The plan has been prepared in accordance with the RICS code of Measuring Practice and whilst we have confidence in the information produced it must not be relied on. <u>Maximum lengths and widths are represented on the floor plan</u>. If there is any aspect of particular importance, you should carry out or commission your own inspection of the property.