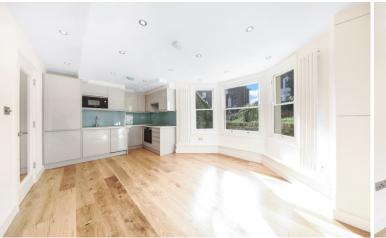

The accommodation has been thoroughly refurbished to a high standard.

Modern Kitchen: The well-appointed kitchen is a chef's delight, equipped with sleek countertops, integrated Bosch appliances, and plenty of storage.

Whether you're preparing a quick meal or hosting a dinner party, this kitchen meets all your culinary needs.

Contemporary bathroom: Indulge in the luxurious bathroom featuring modern fixtures and stylish finishes. Pamper yourself with a refreshing shower or unwind in the bathtub after a long day.