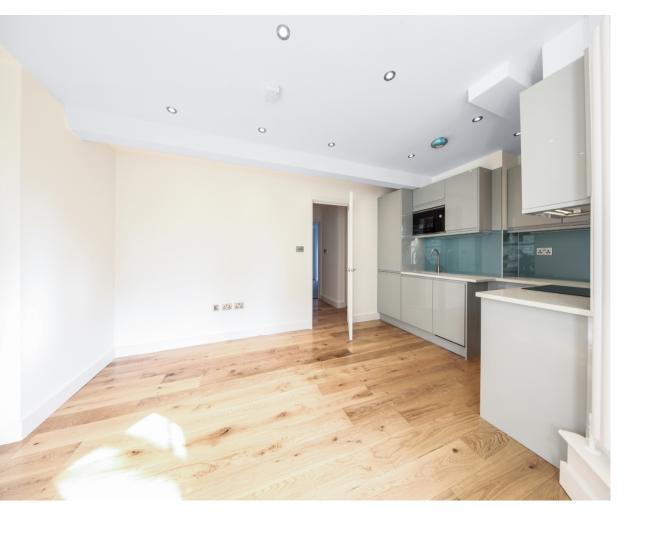

The accommodation has been thoroughly refurbished to a high standard.

Modern Kitchen: The well-appointed kitchen is a chef's delight, equipped with sleek countertops, integrated Bosch appliances, and plenty of storage.

Private Patio Area: Step outside to discover your own private patio area, perfect for enjoying morning coffee or al fresco dining on balmy evenings. This outdoor space offers a serene escape from urban life.