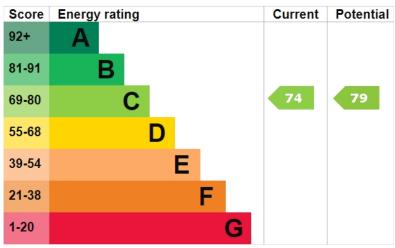

### Certificate Number: 2301-7059-2352-0098-0206

https://find-energy-certificate.digital.communities.gov.uk/energy-certificate/2301-7059-2352-0098-0206